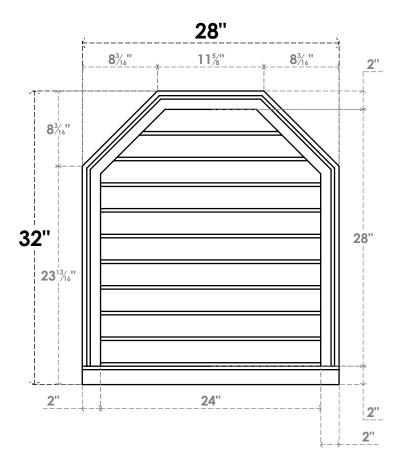

## GVPOT28X3203SN

28"W X 32"H OCTAGONAL TOP SURFACE MOUNT PVC GABLE VENT: NON-FUNCTIONAL, W/ 2"W X 2"P BRICKMOULD SILL FRAME

LOUVER HEIGHT: 2 3/4"

LOUVER QTY: 10

**FRONT** 

SIDE

EKENA MILLWORK 2300 WEST MAIN ST. CLARKSVILLE, TX 75426 TOLL FREE: 866-607-0453 WWW.EKENAMILLWORK.COM