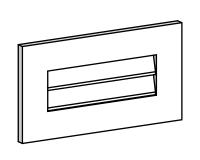

## GVPVE22X1201SN

22"W X 12"H RECTANGLE SURFACE MOUNT PVC GABLE VENT: NON-FUNCTIONAL, W/ 3-1/2"W X 1"P STANDARD FRAME

**FRONT** 

SIDE

LOUVER HEIGHT: 2 1/2"

LOUVER QTY: 2

EKENA MILLWORK 2300 WEST MAIN ST. CLARKSVILLE, TX 75426 TOLL FREE: 866-607-0453 WWW.EKENAMILLWORK.COM