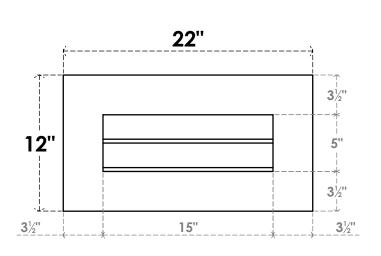

## GVPVE22X1201SN

22"W X 12"H RECTANGLE SURFACE MOUNT PVC GABLE VENT: NON-FUNCTIONAL, W/ 3-1/2"W X 1"P STANDARD FRAME

**FRONT** 

SIDE

LOUVER HEIGHT: 2 1/2"

LOUVER QTY: 2

EKENA MILLWORK 2300 WEST MAIN ST. CLARKSVILLE, TX 75426 TOLL FREE: 866-607-0453 WWW.EKENAMILLWORK.COM