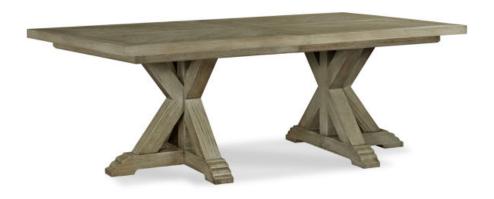

## M092-DT Monogram Dining Table

## **OVERALL**

W90 D46 H32

Consists of M092-DT-T (Top) and M092-DT-B (Base). Featured in Almond Buff and French Oak (married finish as 8092-DT) [Consists of 8092-DT-T (Top) and 8092-DT-B (Base)]

- Casual, yet structured feel, with Transitional overtones that create a delicate balance of blending form and function.
- · Select red oak veneers and solids
- Light wire-brushing enhances and deepens the Oak grains, while hand-distressing softens and wears the edges, each creating depth of color and added character
- Features two 22" leaves
- Available in 8 timeless finishes that capture and allow depth of choice and opportunity
- Available with married finish French Oak as 8092-DT.