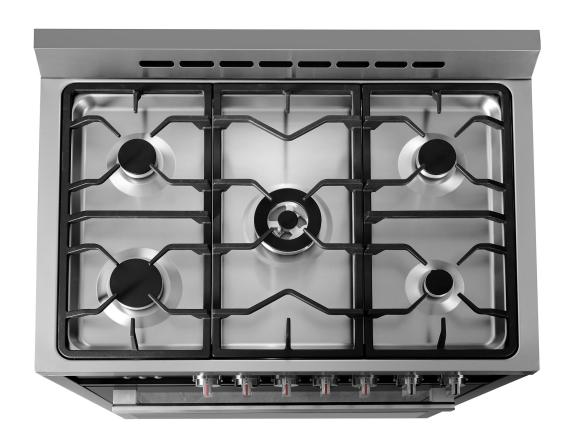

## COS-965AGFC-BKS Gas Range

| Size           | 36 Inch / 3.8 cu. ft. Capacity                                                                                                                                                                                  |
|----------------|-----------------------------------------------------------------------------------------------------------------------------------------------------------------------------------------------------------------|
| Fuel           | Gas                                                                                                                                                                                                             |
| Installation   | Freestanding / Slide-In                                                                                                                                                                                         |
| Controls       | Full Metal Knobs                                                                                                                                                                                                |
| Oven           | Convection                                                                                                                                                                                                      |
| Finish         | Matte Black, Stainless Steel                                                                                                                                                                                    |
| Electrical     | 120V, 15A                                                                                                                                                                                                       |
| Racks          | 2 Racks, 5 Positions                                                                                                                                                                                            |
| Oven Functions | Bake, Roast, Broil, Fan Convection, Oven<br>Light                                                                                                                                                               |
| Burners        | <ul> <li>Triple Ring / 17,400 BTU</li> <li>Rapid / 8,200 BTU</li> <li>Semi-Rapid / 6,900 BTU (x2)</li> <li>Auxiliary / 5,000 BTU</li> <li>Bake Burner / 14,000 BTU</li> <li>Broil Burner / 5,800 BTU</li> </ul> |

## **Features**

- $\cdot$  Designed for freestanding or slide-in
- $\cdot$  5 high-performance sealed burners
- · 3.8 cu. ft. convection oven
- $\cdot$  4 oven functions & oven light
- · Digital display & timer
- · Cast iron grates
- $\cdot \, \text{Wok grate attachment} \\$
- · Optional handle kits available (sold separately)