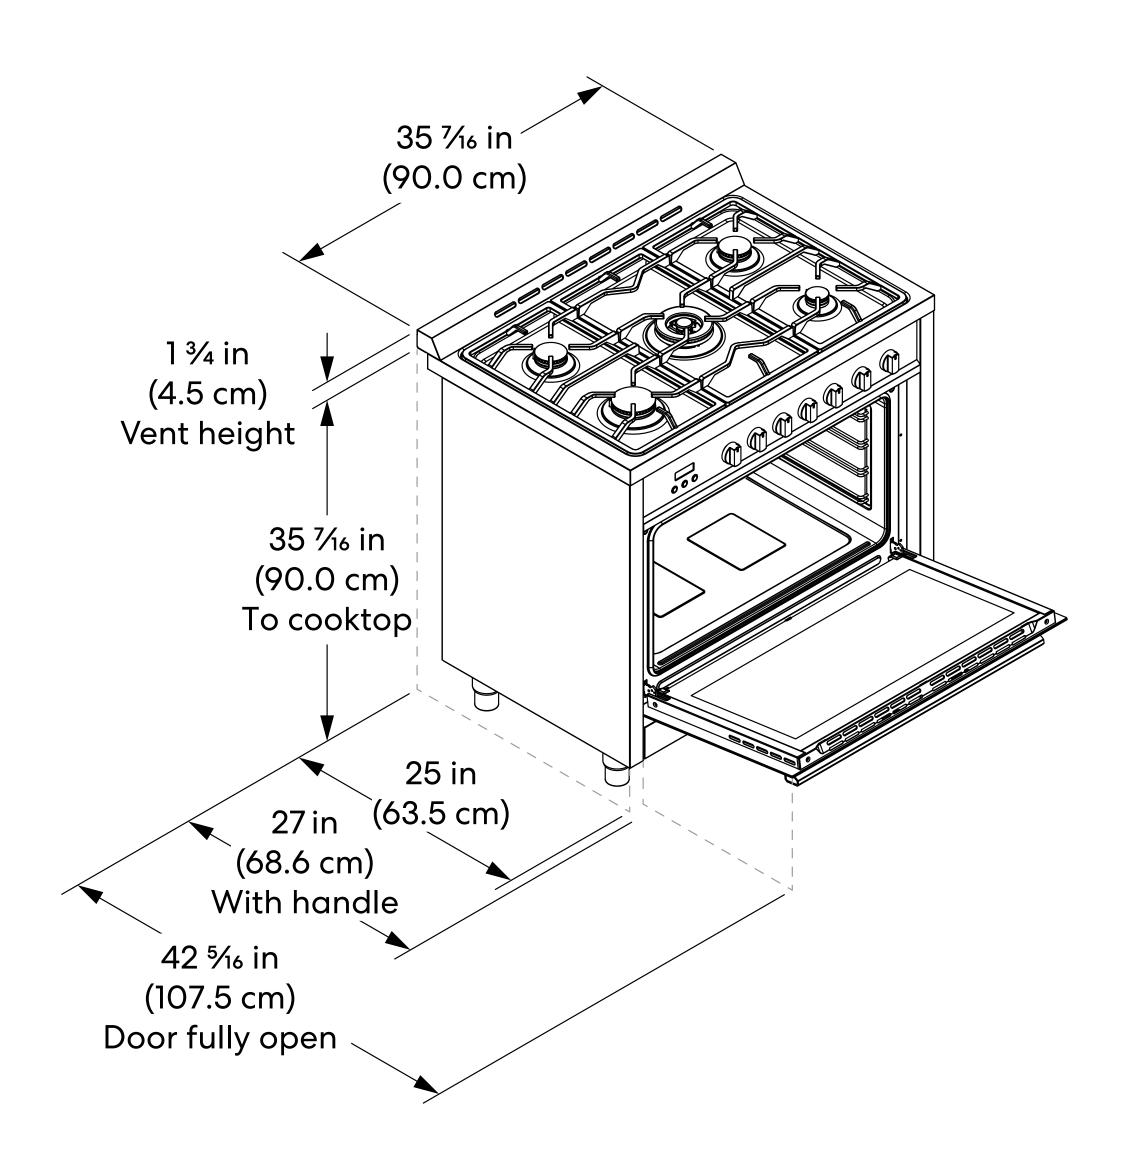

**Part #:** 965-H01BSS / 965-H02MCR

See Page 2 for dimensions

COS-965AGFC-BKS Gas Range

Dimensions (WxDxH): 35.4" x 25" x 35.4-37.2"