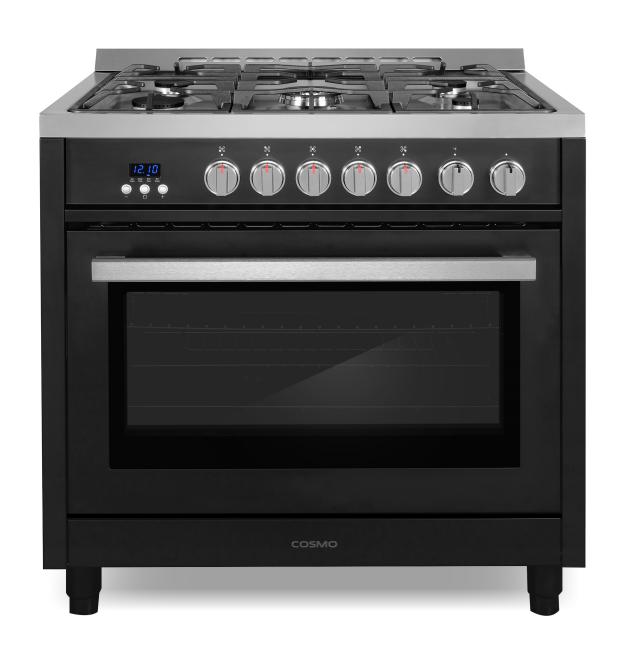

## COS-965AGFC-BKS

To cook to your heart's desire, you need the tool of the trade to make it happen. Cosmo's COS-965AGFC-BKS Gas Range features 5 high-performance burners and a 3.8 cu. ft. convection oven to allow you to create culinary masterpieces from start to finish.

## **Features**

- $\cdot$  Designed for freestanding or slide-in
- $\cdot$  5 high-performance sealed burners
- · 3.8 cu. ft. convection oven
- $\cdot$  4 oven functions & oven light
- · Digital display & timer
- · Cast iron grates
- $\cdot \, \text{Wok grate attachment} \\$
- · Optional handle kits available (sold separately)