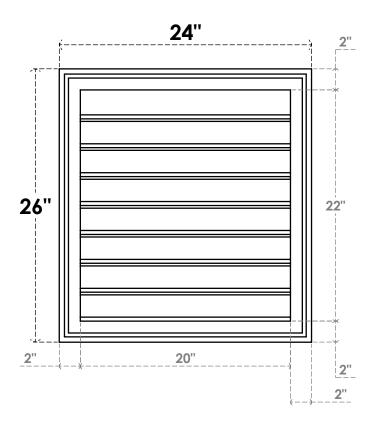

## **GVPVE24X2602SF**

24"W X 26"H RECTANGLE SURFACE MOUNT PVC GABLE VENT: FUNCTIONAL, W/ 2"W X 1-1/2"P **BRICKMOULD FRAME** 

**VENTING AREA: 35 SQ IN** LOUVER HEIGHT: 2 3/4"

LOUVER QTY: 8

**FRONT** 

SIDE

EKENA MILLWORK 2300 WEST MAIN ST. CLARKSVILLE, TX 75426 TOLL FREE: 866-607-0453 WWW.EKENAMILLWORK.COM