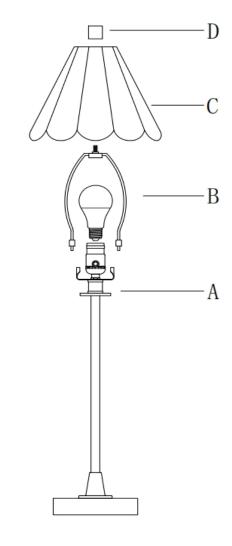

## **ASSEMBLY INSTRUCTIONS**

Item#: TDL43811DS

- 1.Carefully unpack and place all parts on a smooth surface and line them up as per the sketch.
- 2. Place harp(B) on to the saddle located on the Socket(A) Place shade (C) onto the harp(B),then tighten with the finial(D).
- 3. Please use 2WAY-40W bulb on the lamp(bulb not included). OR use LED-9W bulb(bulb included).