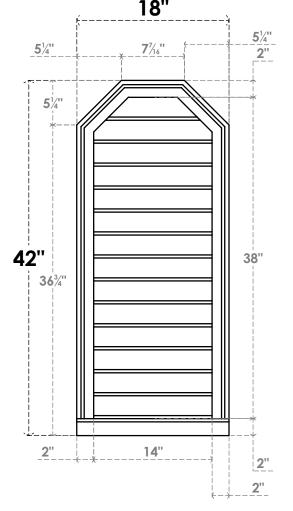

## GVPOT18X4203SN

18"W X 42"H OCTAGONAL TOP SURFACE MOUNT PVC GABLE VENT: NON-FUNCTIONAL, W/ 2"W X 2"P BRICKMOULD SILL FRAME 18"

LOUVER HEIGHT: 2 3/4"

LOUVER QTY: 14

**FRONT** 

**NOTES** 

SIDE

EKENA MILLWORK 2300 WEST MAIN ST. CLARKSVILLE, TX 75426 TOLL FREE: 866-607-0453 WWW.EKENAMILLWORK.COM