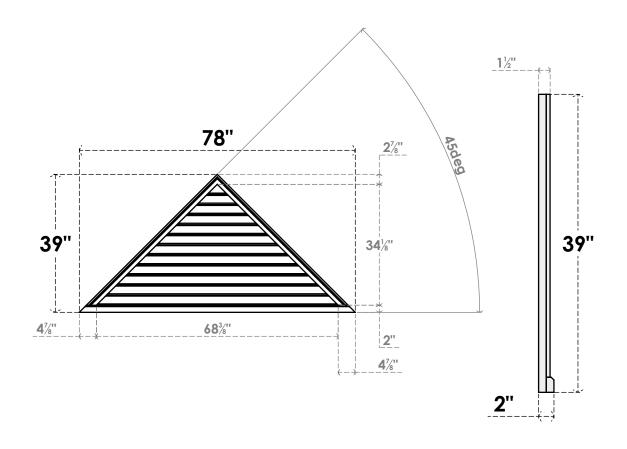

## GVPTR78X3903SF

78"W X 39"H TRIANGLE SURFACE MOUNT PVC GABLE VENT 12/12 PITCH: FUNCTIONAL, W/ 2"W X 2"P BRICKMOULD SILL FRAME

**VENTING AREA: 93.97 SQ IN** LOUVER HEIGHT: 2 7/8"

LOUVER QTY: 12

**FRONT** 

SIDE

1. INSTALLATION TO BE COMPLETED IN ACCORDANCE WITH MANUFACTURER'S SPECIFICATIONS. 2. DRAWING MAY NOT BE TO SCALE

3. THIS DRAWING IS INTENDED FOR DESIGN AND PLANNING PURPOSES ONLY.

4. ALL INFORMATION CONTAINED HEREIN WAS CURRENT AT THE TIME OF DEVELOPMENT BUT MUST BE REVIEWED AND APPROVED BY THE PRODUCT MANUFACTURER TO BE CONSIDERED ACCURATE.