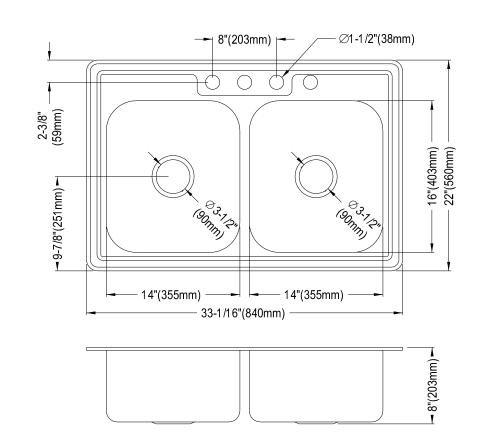

**Note:** Photo above and Drawing below shows overall style of the product, handle styles may be different to the product model number this specification sheet is refering to.

## **DESCRIPTION:**

Stainless Stell Self-Rimming D/Bowl Kit Sink,4 Holes,Bn