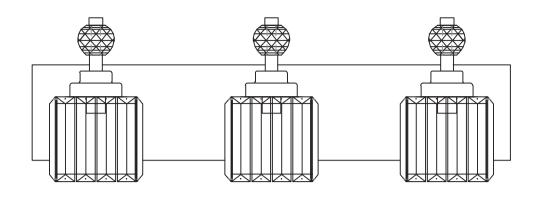

# **Crystal Bathroom Vanity Lights**

### STEP 4

Turn on the light. It is in perfect view!