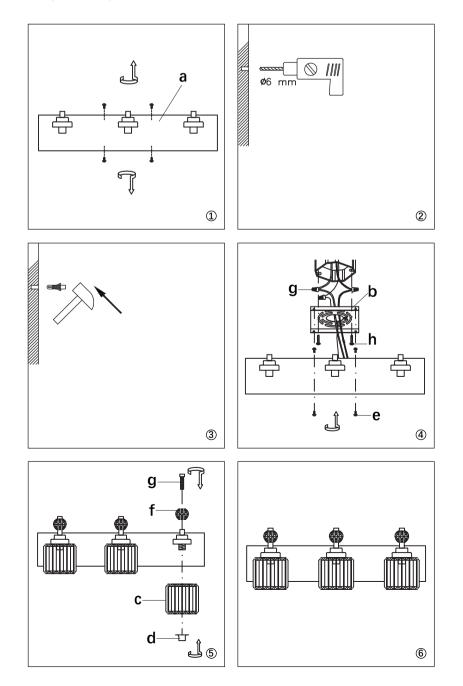

### **INSTALLATION STEPS**

Please strictly follow the steps in this manual for installation, otherwise there is a risk of damage to the product.

#### PART LIST AND ASSEMBLY ILLUSTRATION

Note: Some parts may be pre-installed or pre-assembled

| NO        | а                   | b | С | d | е        |
|-----------|---------------------|---|---|---|----------|
| COMPONENI | <del>\$</del> \$ \$ |   |   | Т | <b>-</b> |
| QUANTITY  | 1                   | 1 | 3 | 3 | 4        |

| NO        | f | g   | h            | i | j | k                                                                                                                                                                                                                                                                                                                                                                                                                                                                                                                                                                                                                                                                                                                                                                                                                                                                                                                                                                                                                                                                                                                                                                                                                                                                                                                                                                                                                                                                                                                                                                                                                                                                                                                                                                                                                                                                                                                                                                                                                                                                                                                              |
|-----------|---|-----|--------------|---|---|--------------------------------------------------------------------------------------------------------------------------------------------------------------------------------------------------------------------------------------------------------------------------------------------------------------------------------------------------------------------------------------------------------------------------------------------------------------------------------------------------------------------------------------------------------------------------------------------------------------------------------------------------------------------------------------------------------------------------------------------------------------------------------------------------------------------------------------------------------------------------------------------------------------------------------------------------------------------------------------------------------------------------------------------------------------------------------------------------------------------------------------------------------------------------------------------------------------------------------------------------------------------------------------------------------------------------------------------------------------------------------------------------------------------------------------------------------------------------------------------------------------------------------------------------------------------------------------------------------------------------------------------------------------------------------------------------------------------------------------------------------------------------------------------------------------------------------------------------------------------------------------------------------------------------------------------------------------------------------------------------------------------------------------------------------------------------------------------------------------------------------|
| COMPONENI |   | 300 | (Hi-SHIGHTS) |   |   | THE STATE OF THE S |
| QUANTITY  | 3 | 3   | 2            | 3 | 2 | 2                                                                                                                                                                                                                                                                                                                                                                                                                                                                                                                                                                                                                                                                                                                                                                                                                                                                                                                                                                                                                                                                                                                                                                                                                                                                                                                                                                                                                                                                                                                                                                                                                                                                                                                                                                                                                                                                                                                                                                                                                                                                                                                              |

### STEP 1

Please make sure that the power is off again. Fix the MOUNTING BRACKET to the wall! Pay attention to the installation position to ensure that the light fixture can be fixed atthe ideal angle later.

### STEP 2

Make wire connection with WIRE NUTS. Screws fixed mounting bracket and fixture back plate.

Attach the CRYSTAL SHADES(c) onto FIXTURE using SOCKET RINGS(d). Install the bulbs (Not included)