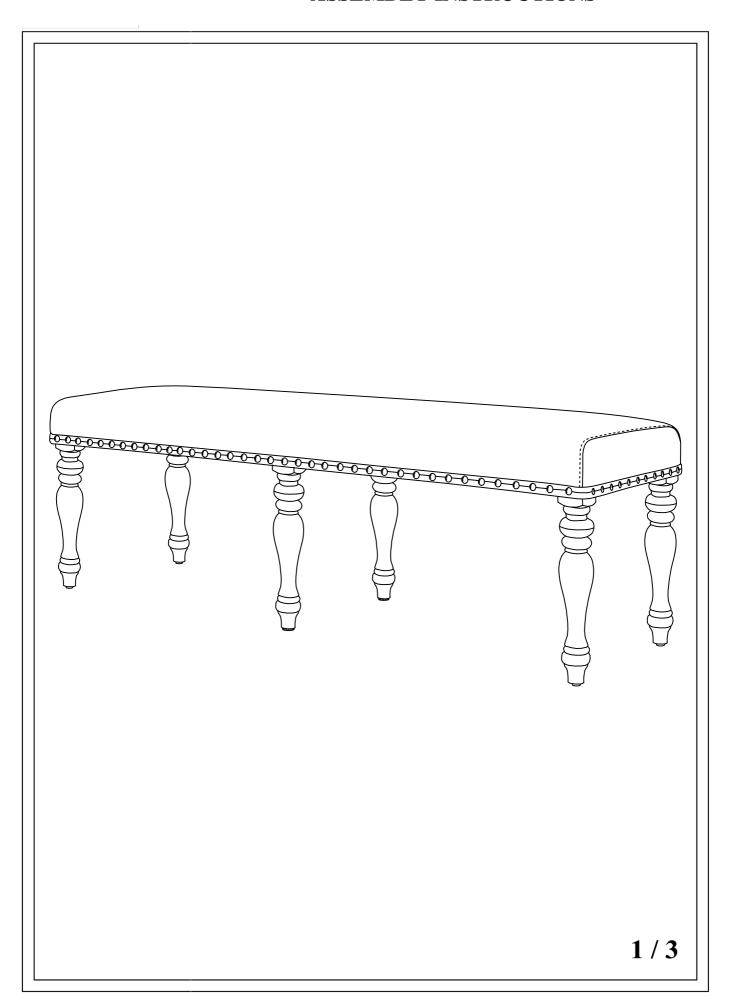

br>( ) Wrong color<br>( ) Other |                         | swivel mechanisms, lid |                   |
| EM IN THE SPACE PROVIDED                                                                   |                         | ASE SPECIFI THE EXACT  | MODEL NUMBER OF 1 |
|                                                                                            |                         |                        |                   |
|                                                                                            |                         |                        |                   |
|                                                                                            |                         |                        |                   |

## **ASSEMBLY INSTRUCTIONS**



#### **ASSEMBLY INSTRUCTIONS**

| Parts List                              |                             |  |  |
|-----------------------------------------|-----------------------------|--|--|
| 1. SEAT 1. piece                        | 2. SIDE LEG 4. piece        |  |  |
| *************************************** |                             |  |  |
| 3. CENTER LEG 2. piece                  |                             |  |  |
|                                         |                             |  |  |
| Hard                                    | ware List                   |  |  |
| 4. JCBC BOLT M6 X 60mm 14. pieces       | 5. SPRING WASHER 14. pieces |  |  |
| 6. FLAT WASHER 14. pieces               | 7. ALLEN KEY 1. piece       |  |  |
|                                         |