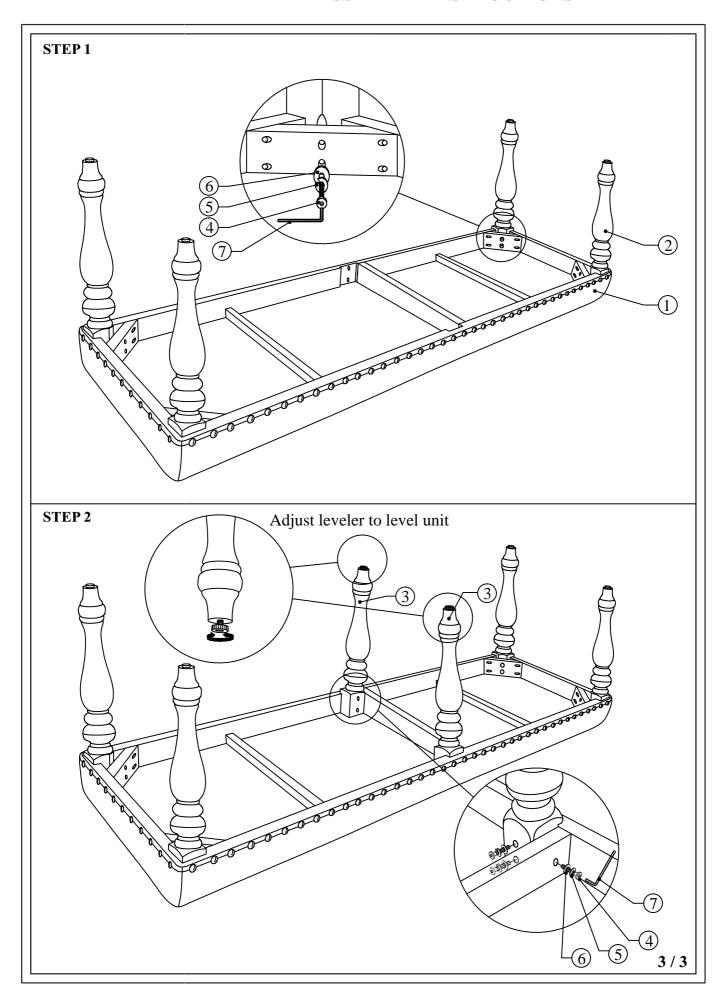

#### **ASSEMBLY INSTRUCTIONS**

| Parts List                              |                             |  |  |
|-----------------------------------------|-----------------------------|--|--|
| 1. SEAT 1. piece                        | 2. SIDE LEG 4. piece        |  |  |
| *************************************** |                             |  |  |
| 3. CENTER LEG 2. piece                  |                             |  |  |
|                                         |                             |  |  |
| Hard                                    | ware List                   |  |  |
| 4. JCBC BOLT M6 X 60mm 14. pieces       | 5. SPRING WASHER 14. pieces |  |  |
| 6. FLAT WASHER 14. pieces               | 7. ALLEN KEY 1. piece       |  |  |
|                                         |                             |  |  |
|                                         | 2/3                         |  |  |

#### **ASSEMBLY INSTRUCTIONS**