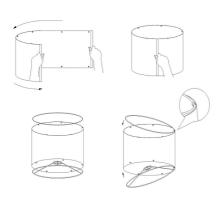

## **INSTALLATION STEPS**

Step 1: Attach the round lampshade

Step 2: Clip the round metal piece in the hook

Step 1: Screw the legs (D) onto the Assemble socket (C)

Step 2: Put the shade (B) on the socket (C) Step 3:Install the bulb (A) on the socket