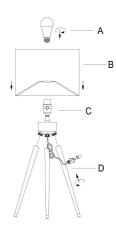

## **PACKING LIST**

| PIECE | DESCRIPTION | PICTURE | QUANTITY |
|-------|-------------|---------|----------|
| А     | Bulb        |         | 1X       |
| В     | Lamp Shade  |         | 1X       |

| PIECE | DESCRIPTION     | PICTURE | QUANTITY |
|-------|-----------------|---------|----------|
| С     | Assemble socket |         | 1X       |
| D     | Legs            |         | 3X       |

## **INSTALLATION STEPS**

Step 1: Attach the round lampshade

Step 2: Clip the round metal piece in the hook

Step 1: Screw the legs (D) onto the Assemble socket (C)

Step 2: Put the shade (B) on the socket (C) Step 3:Install the bulb (A) on the socket