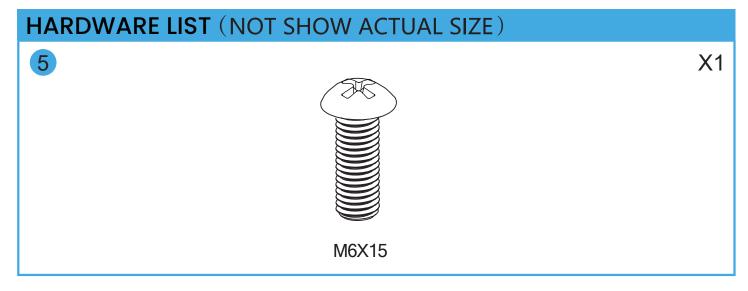

#### **BEFORE INSTALLATION**

- Please list all parts as below first to check if any part is missing and make assembly easier.
- Do be careful that some parts are heavy and sharp.
- Please follow the assembly steps to install the product, if you find spare parts left, don't be worried, the left spare parts are prepared for bad ones if occurred.
- Please fully tighten all screws only when they are in place.
- Please do not exceed the bearing limitations of the product.
- Reconfirm that all bolts, screws, and knobs are secure every 90 days.
- Please retain these instructions for future reference.