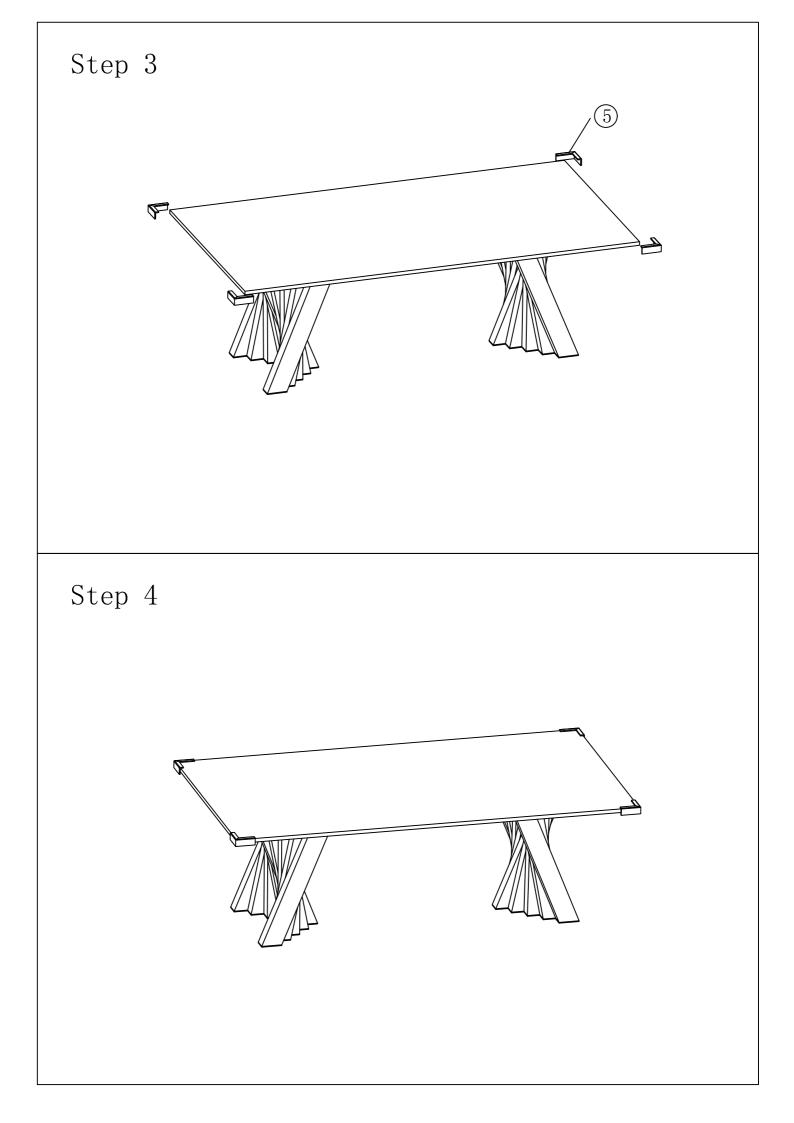

## Assembly instructions

IMPORTANT NOTE:

1:Place all parts on a clean and smooth surface such as a rug or carpet to avoid the parts from being scratched. 2:Before you begin,kindly follow the assembly instructions step by step.

3:Do not tighten all screws and bolts until the table is fully set-up.

4:Please do not return to store, contact the seller if you have any troubles with this product.

| Parts list |                  |                             |     | Hardware List |        |                                 |     |
|------------|------------------|-----------------------------|-----|---------------|--------|---------------------------------|-----|
| NO.        | Sketch           | Description                 | Qty | NO.           | Sketch | Description                     | Qty |
| A          | 0 0 0 0<br>0 0 0 | Tempered Glass<br>Table Top | 1   |               | P5     | Allen Key                       | 1   |
|            |                  |                             |     | 2             |        | Screw M8*10                     | 6   |
| В          |                  | Leg                         | 2   | 3             | 0      | Gasket                          | 6   |
|            |                  |                             |     | 4             |        | Plastic<br>Protection<br>Corner | 6   |
|            |                  |                             |     | 5             |        | Crash bar                       | 4   |
|            |                  |                             |     |               |        |                                 |     |