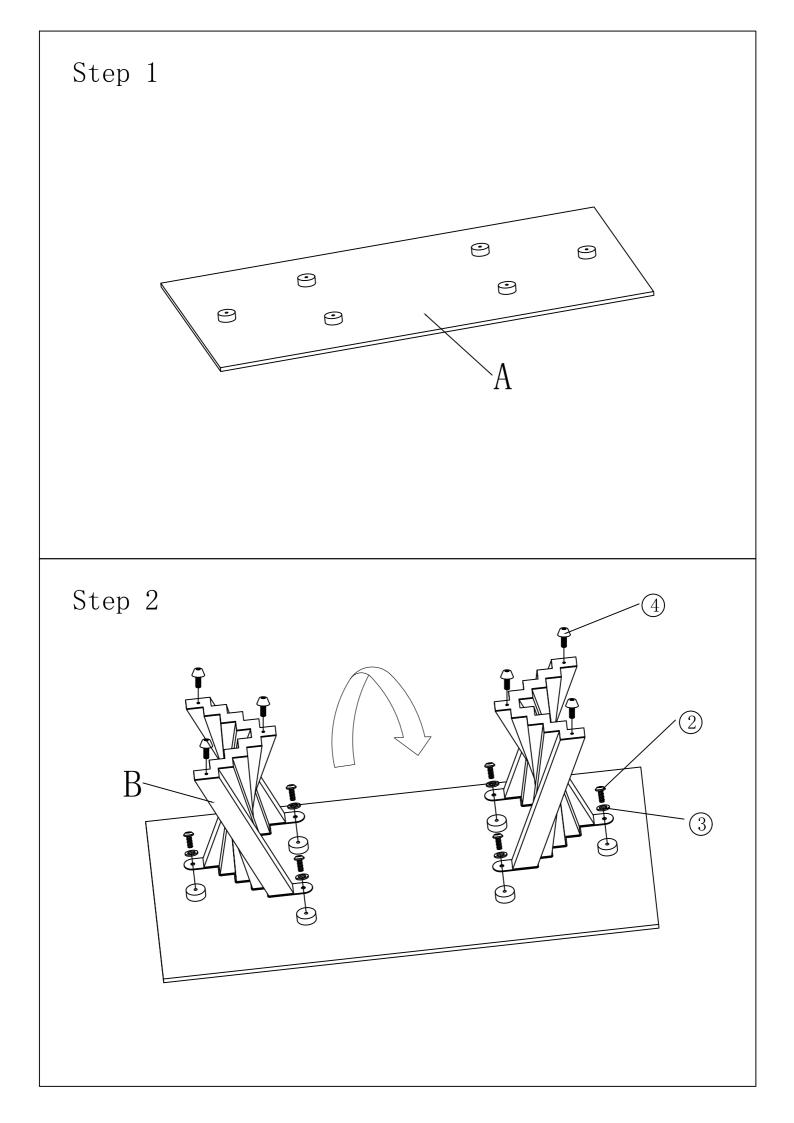

## Assembly instructions

IMPORTANT NOTE:

1:Place all parts on a clean and smooth surface such as a rug or carpet to avoid the parts from being scratched. 2:Before you begin,kindly follow the assembly instructions step by step.

3:Do not tighten all screws and bolts until the table is fully set-up.

4:Please do not return to store, contact the seller if you have any troubles with this product.

| Parts list |                  |                             |     | Hardware List |        |                                 |     |
|------------|------------------|-----------------------------|-----|---------------|--------|---------------------------------|-----|
| NO.        | Sketch           | Description                 | Qty | NO.           | Sketch | Description                     | Qty |
| A          | 0 0 0 0<br>0 0 0 | Tempered Glass<br>Table Top | 1   |               | P5     | Allen Key                       | 1   |
|            |                  |                             |     | 2             |        | Screw M8*10                     | 6   |
| В          |                  | Leg                         | 2   | 3             | 0      | Gasket                          | 6   |
|            |                  |                             |     | 4             |        | Plastic<br>Protection<br>Corner | 6   |
|            |                  |                             |     | 5             |        | Crash bar                       | 4   |
|            |                  |                             |     |               |        |                                 |     |