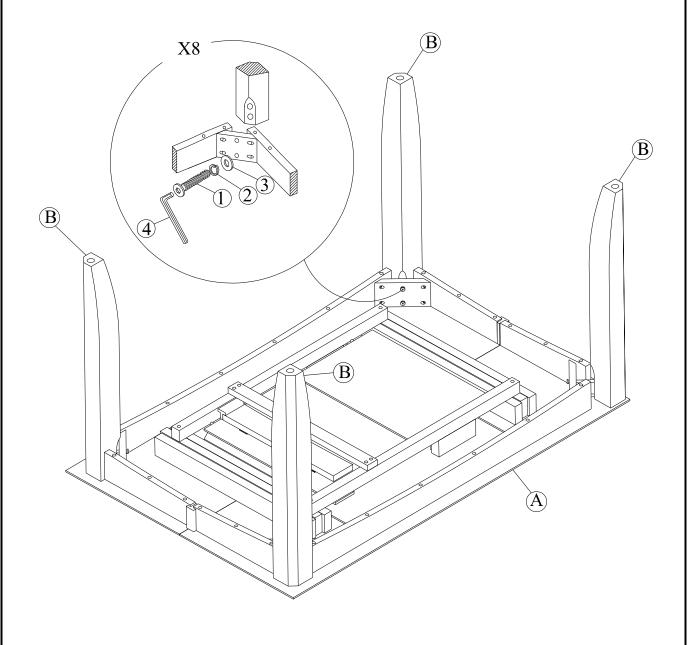

# STEP 1

Place legs (B) in position as shown below. Use bolts (1) and washers (2),(3) to attach legs, tighten with the Allen key (4).