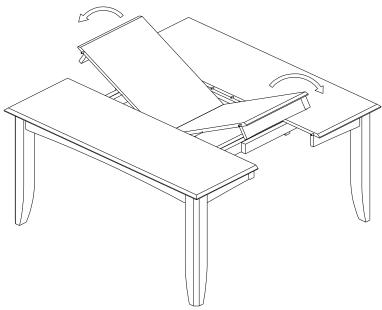

## STEP 3

Place the leaf in the center of the open table top. Push the table top closed.

SQUARE DINING TABLE 54"x54"x30" WITH 18" BUTTERFLY LEAF