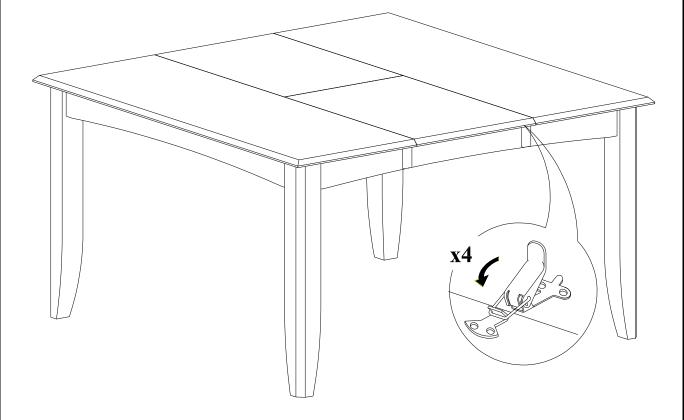

# STEP 1

Place legs (B) in position as shown below. Use bolts (1) and washers (2),(3) to attach legs, tighten with the Allen key (4).