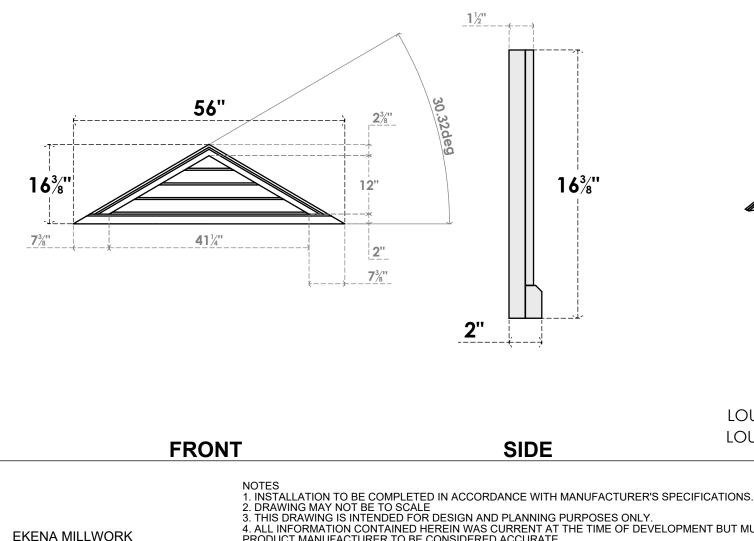

## GVPTR56X1603SN

56"W X 16-3/8"H TRIANGLE SURFACE MOUNT PVC GABLE VENT 7/12 PITCH: NON-FUNCTIONAL, W/ 2"W X 2"P BRICKMOULD SILL FRAME

LOUVER HEIGHT: 3" LOUVER QTY: 4

2300 WEST MAIN ST. CLARKSVILLE, TX 75426 TOLL FREE: 866-607-0453 WWW.EKENAMILLWORK.COM

THIS DRAWING IS INTENDED FOR DESIGN AND PLANNING PURPOSES ONLY.
ALL INFORMATION CONTAINED HEREIN WAS CURRENT AT THE TIME OF DEVELOPMENT BUT MUST BE REVIEWED AND APPROVED BY THE PRODUCT MANUFACTURER TO BE CONSIDERED ACCURATE.
ARCHITECTURAL GRADE PVC PRODUCTS ARE MADE FROM EXPANDED CELLULAR PVC AND COME NATURALLY WHITE BUT MAY BE