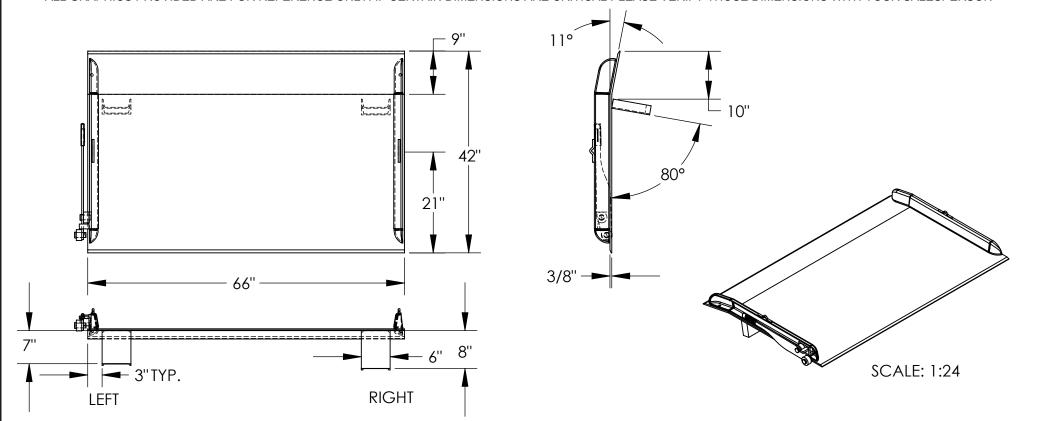

## STEEL TRUCK DOCKBOARD - TS-20-6642

APPROX WEIGHT: 339.95 lbs.

DOES NOT INCLUDE WEIGHT OF POWER OR PACKAGING!

\*\*\* ANY ADDITIONS, DELETIONS, OR OMISSIONS MUST BE CORRECTED ON THIS DRAWING AS THIS DRAWING WILL BE CONSIDERED ALL INCLUSIVE \*\*\*
ALL GRAPHICS PROVIDED ARE FOR REFERENCE ONLY. IF CERTAIN DIMENSIONS ARE CRITICAL PLEASE VERIFY THOSE DIMENSIONS WITH YOUR SALESPERSON

## STANDARD FEATURES

MODEL NUMBER: TS-20-6642

CAPACITY: 20,000 LBS OVERALL WIDTH: 66" OVERALL LENGTH: 42"

DOCKPLATE THICKNESS: 3/8"
LEVER LIFT IS STANDARD
LOCKING LEGS ARE 6" WIDE
RIGHT LEG LENGTH IS 8"
LEFT LEG LENGTH IS 7"
CROWN IS 11° & 9" FROM EDGE

## \*OPTIONAL SPECIAL FEATURES

OPTIONAL 2 PINS (10-112-001) & 2 CHAINS (1/4" CHAIN, 1,200 LBS 36" LONG, W/HOOK) \*AVAILABLE AT AN ADDITIONAL COST