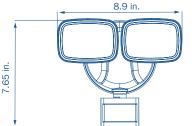

#### **Features**

- Bulit-in Motion and Dusk to Dawn Sensors
- Senses Motion up to 50 ft. Away
- Auto Dusk 'til Dawn Override
- Adjustable 180° Lamp Heads
- Cast Aluminum Housing
- Weather Resistant
- Non-Dimmable
- Wall and Eve Mountable
- Adjustable Heads
- Integrated LEDs
- Maintenance Free
- Even Light Distribution
- Bronze Finish
- Energy Star®
- 5 Year Warranty
- Suitable for Wet Locations
- Operates in Subzero Temperatures