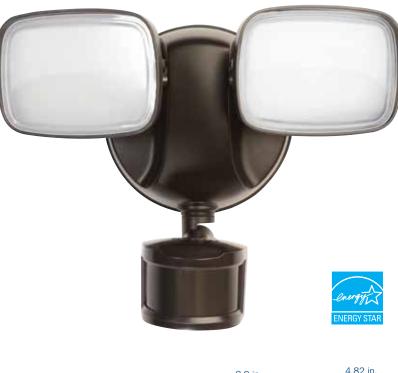

## Dual HeadMotion Security Flood Light

#### **Features**

- Bulit-in Motion and Dusk to Dawn Sensors
- Senses Motion up to 50 ft. Away
- Auto Dusk 'til Dawn Override
- Adjustable 180° Lamp Heads
- Cast Aluminum Housing
- Weather Resistant
- Non-Dimmable
- Wall and Eve Mountable
- Adjustable Heads
- Integrated LEDs
- Maintenance Free
- Even Light Distribution
- Bronze Finish
- Energy Star®
- 5 Year Warranty
- Suitable for Wet Locations
- Operates in Subzero Temperatures