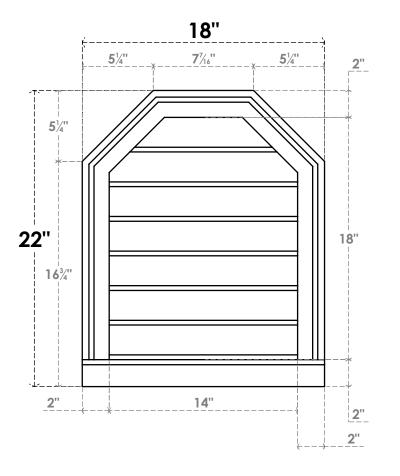

## GVPOT18X2203SN

18"W X 22"H OCTAGONAL TOP SURFACE MOUNT PVC GABLE VENT: NON-FUNCTIONAL, W/ 2"W X 2"P BRICKMOULD SILL FRAME

LOUVER HEIGHT: 2 5/8"

**FRONT** 

SIDE

LOUVER QTY: 7

EKENA MILLWORK 2300 WEST MAIN ST. CLARKSVILLE, TX 75426 TOLL FREE: 866-607-0453 WWW.EKENAMILLWORK.COM **NOTES** 