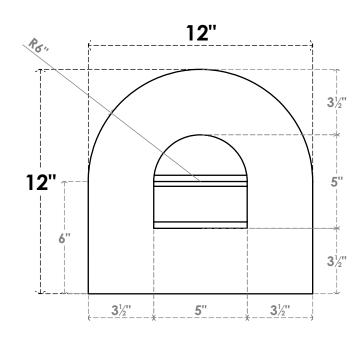

## GVPRT12X1201SF

12"W X 12"H ROUND TOP SURFACE MOUNT PVC GABLE VENT: FUNCTIONAL, W/ 3-1/2"W X 1"P STANDARD FRAME

VENTING AREA: 1.25 SQ IN

## FRONT

NOTES

## SIDE

LOUVER HEIGHT: 2 1/2" LOUVER QTY: 2

**EKENA MILLWORK** 2300 WEST MAIN ST.

CLARKSVILLE, TX 75426

TOLL FREE: 866-607-0453 WWW.EKENAMILLWORK.COM 1. INSTALLATION TO BE COMPLETED IN ACCORDANCE WITH MANUFACTURER'S SPECIFICATIONS. 2. DRAWING MAY NOT BE TO SCALE