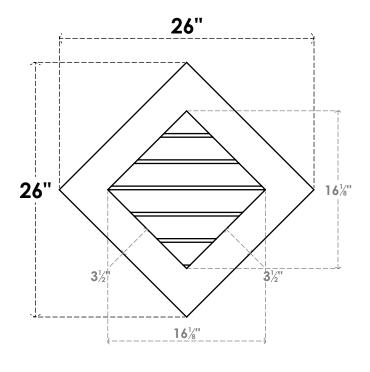

## GVPDI26X2601SN

26"W X 26"H DIAMOND SURFACE MOUNT PVC GABLE VENT: NON-FUNCTIONAL, W/ 3-1/2"W X 1"P STANDARD FRAME

**FRONT** 

SIDE

LOUVER HEIGHT: 2 5/8"

LOUVER QTY: 6

EKENA MILLWORK 2300 WEST MAIN ST. CLARKSVILLE, TX 75426 TOLL FREE: 866-607-0453 WWW.EKENAMILLWORK.COM