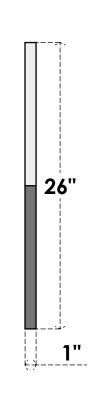

## GVPDI26X2601SN

26"W X 26"H DIAMOND SURFACE MOUNT PVC GABLE VENT: NON-FUNCTIONAL, W/ 3-1/2"W X 1"P STANDARD FRAME

**FRONT** 

SIDE

LOUVER HEIGHT: 2 5/8"

LOUVER QTY: 6

EKENA MILLWORK 2300 WEST MAIN ST. CLARKSVILLE, TX 75426 TOLL FREE: 866-607-0453 WWW.EKENAMILLWORK.COM