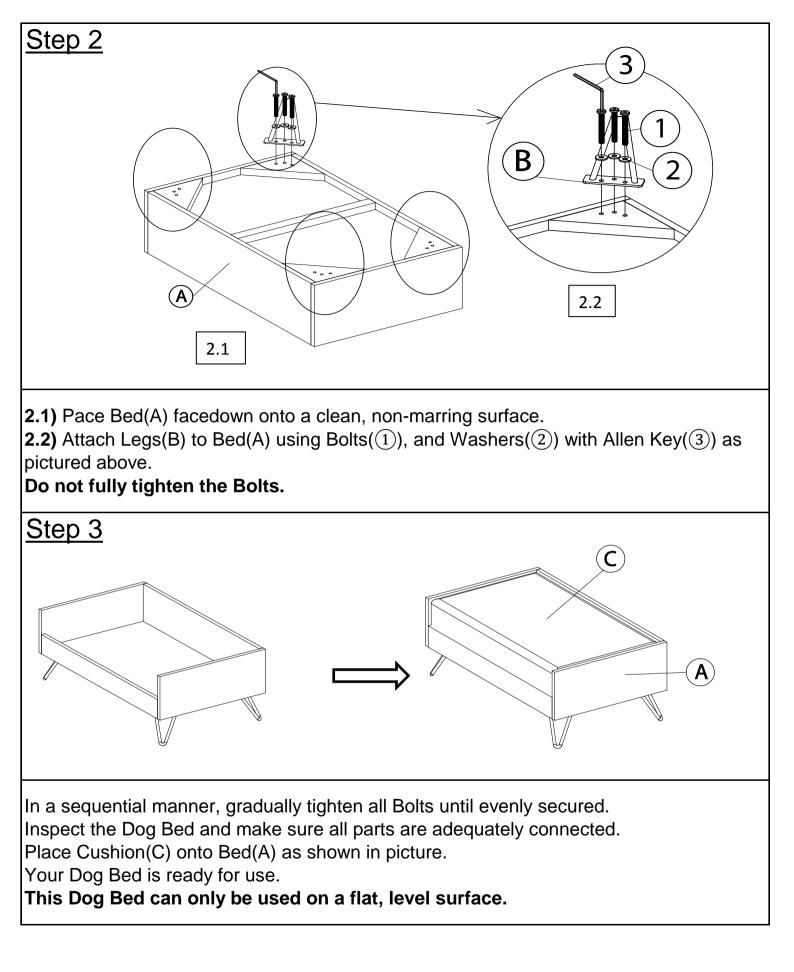

| Part List                                                                                                                                                                                                                                                        |         |                         |     |
|------------------------------------------------------------------------------------------------------------------------------------------------------------------------------------------------------------------------------------------------------------------|---------|-------------------------|-----|
| Label                                                                                                                                                                                                                                                            | Picture | Description             | Qty |
| A                                                                                                                                                                                                                                                                |         | Bed                     | 1   |
| В                                                                                                                                                                                                                                                                |         | Leg                     | 4   |
| С                                                                                                                                                                                                                                                                |         | Cushion                 | 1   |
| Hardware                                                                                                                                                                                                                                                         |         |                         |     |
| Label                                                                                                                                                                                                                                                            | Picture | Description             | Qty |
|                                                                                                                                                                                                                                                                  |         | Bolt<br>(M6x20mm)       | 13  |
| 2                                                                                                                                                                                                                                                                |         | Washer<br>(M6.5x18x2mm) | 13  |
| 3                                                                                                                                                                                                                                                                |         | Allen Key               | 1   |
| Assembly Preparation                                                                                                                                                                                                                                             |         |                         |     |
| Before Beginning Assembly:                                                                                                                                                                                                                                       |         |                         |     |
|                                                                                                                                                                                                                                                                  |         |                         |     |
| <ul> <li>Read instructions, cover to cover-</li> <li>Have 2 adults on hand for assembly-</li> <li>Do not assemble on flooring or carpet-</li> <li>Assemble on a clean non-marring surface (packing foam)-</li> <li>Save all packaging until finished-</li> </ul> |         |                         |     |