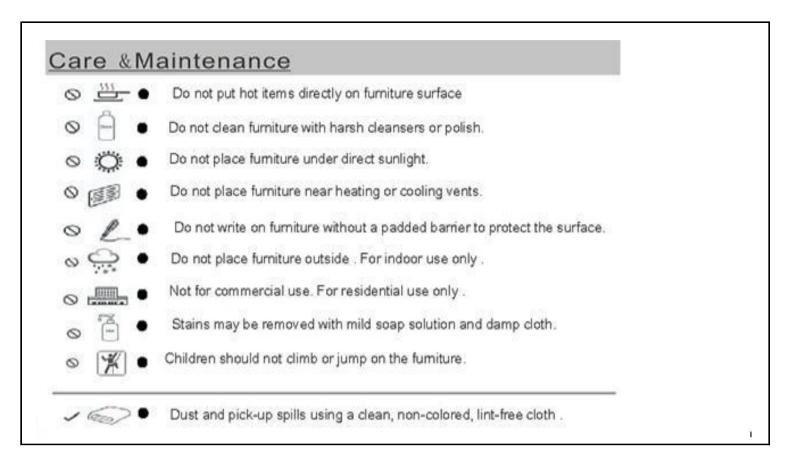

|         |                         |     |
|                                                                                                                                                                                                                                                                  |         |                         |     |
| <ul> <li>Read instructions, cover to cover-</li> <li>Have 2 adults on hand for assembly-</li> <li>Do not assemble on flooring or carpet-</li> <li>Assemble on a clean non-marring surface (packing foam)-</li> <li>Save all packaging until finished-</li> </ul> |         |                         |     |