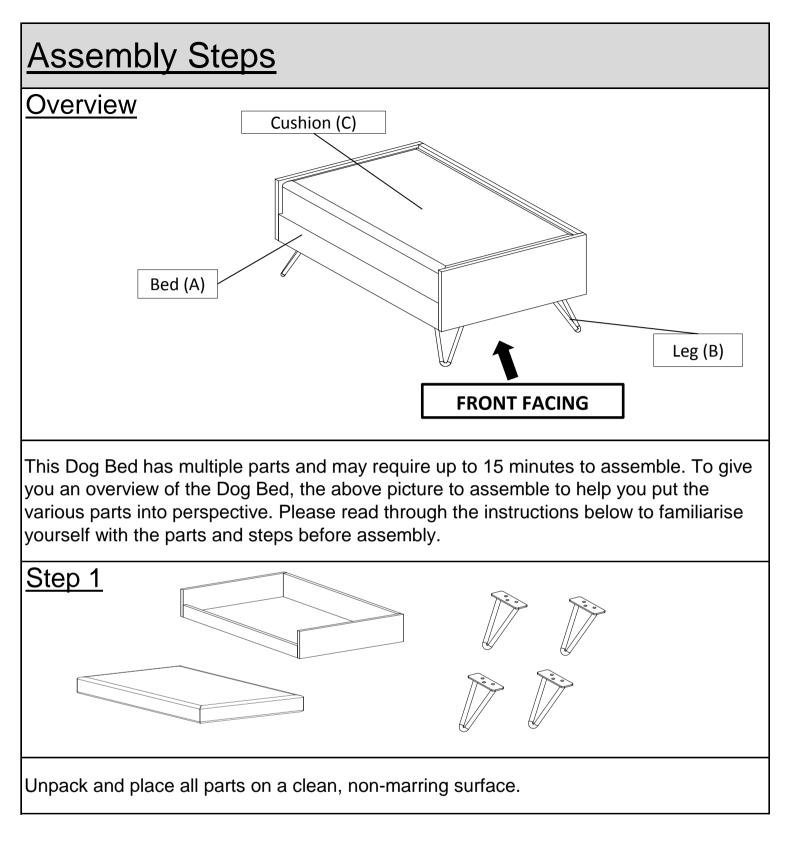

| Part List                                                                                                                                                                                                                                                        |         |                         |     |
|------------------------------------------------------------------------------------------------------------------------------------------------------------------------------------------------------------------------------------------------------------------|---------|-------------------------|-----|
| Label                                                                                                                                                                                                                                                            | Picture | Description             | Qty |
| A                                                                                                                                                                                                                                                                |         | Bed                     | 1   |
| В                                                                                                                                                                                                                                                                |         | Leg                     | 4   |
| С                                                                                                                                                                                                                                                                |         | Cushion                 | 1   |
| Hardware                                                                                                                                                                                                                                                         |         |                         |     |
| Label                                                                                                                                                                                                                                                            | Picture | Description             | Qty |
|                                                                                                                                                                                                                                                                  |         | Bolt<br>(M6x20mm)       | 13  |
| 2                                                                                                                                                                                                                                                                |         | Washer<br>(M6.5x18x2mm) | 13  |
| 3                                                                                                                                                                                                                                                                |         | Allen Key               | 1   |
| Assembly Preparation                                                                                                                                                                                                                                             |         |                         |     |
| Before Beginning Assembly:                                                                                                                                                                                                                                       |         |                         |     |
|                                                                                                                                                                                                                                                                  |         |                         |     |
| <ul> <li>Read instructions, cover to cover-</li> <li>Have 2 adults on hand for assembly-</li> <li>Do not assemble on flooring or carpet-</li> <li>Assemble on a clean non-marring surface (packing foam)-</li> <li>Save all packaging until finished-</li> </ul> |         |                         |     |