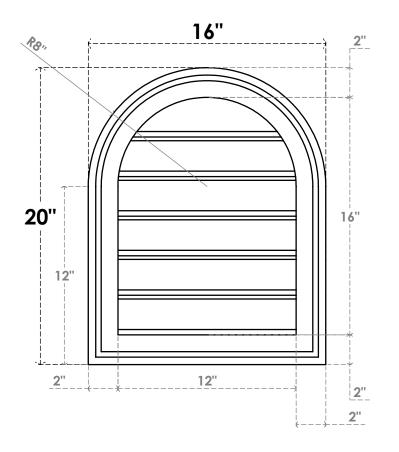

## GVPRT16X2002SF

16"W X 20"H ROUND TOP SURFACE MOUNT PVC GABLE VENT: FUNCTIONAL, W/ 2"W X 1-1/2"P **BRICKMOULD FRAME** 

**VENTING AREA: 14.58 SQ IN** 

LOUVER HEIGHT: 2 5/8"

LOUVER QTY: 6

**FRONT** 

SIDE

1. INSTALLATION TO BE COMPLETED IN ACCORDANCE WITH MANUFACTURER'S SPECIFICATIONS.
2. DRAWING MAY NOT BE TO SCALE