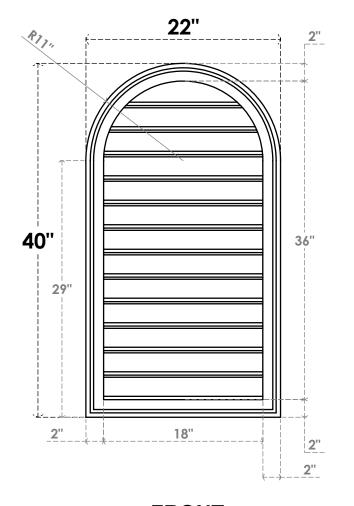

## GVPRT22X4002SF

22"W X 40"H ROUND TOP SURFACE MOUNT PVC GABLE VENT: FUNCTIONAL, W/ 2"W X 1-1/2"P **BRICKMOULD FRAME** 

**VENTING AREA: 52.75 SQ IN** 

LOUVER HEIGHT: 2 3/4"

LOUVER QTY: 13

**FRONT** 

SIDE

1. INSTALLATION TO BE COMPLETED IN ACCORDANCE WITH MANUFACTURER'S SPECIFICATIONS. 2. DRAWING MAY NOT BE TO SCALE