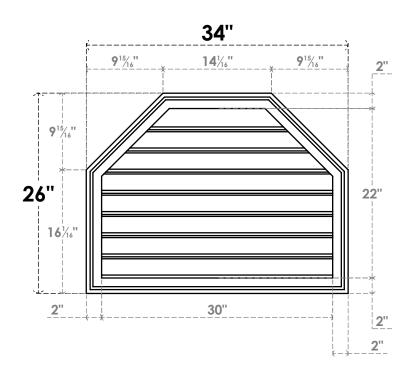

## **GVPOT34X2602SF**

34"W X 26"H OCTAGONAL TOP SURFACE MOUNT PVC GABLE VENT: FUNCTIONAL, W/ 2"W X 1-1/2"P BRICKMOULD FRAME

**VENTING AREA: 47.57 SQ IN** 

LOUVER HEIGHT: 2 3/4"

LOUVER QTY: 8

**FRONT** 

**NOTES** 