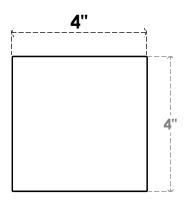

## ITEM NUMBER: RFTURO040X04000X36000X004BLK00RCPR

4"W X 4"H X 36"L TIMBERTHANE ROUGH CEDAR BLOCK FAUX WOOD OPEN RAFTER TAIL, 4"L END, PRIMED TAN

## **FRONT PROFILE**