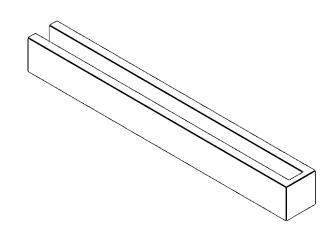

## ITEM NUMBER: RFTURO040X04000X36000X004BLK00RCPR

4"W X 4"H X 36"L TIMBERTHANE ROUGH CEDAR BLOCK FAUX WOOD OPEN RAFTER TAIL, 4"L END, PRIMED TAN

## **ISOMETRIC**

GENERATED DATE: 03/02/2023

**EKENA MILLWORK** 2300 WEST MAIN ST. CLARKSVILLE, TX 75426 TOLL FREE: 866-607-0453 WWW.EKENAMILLWORK.COM

1. INSTALLATION TO BE COMPLETED IN ACCORDANCE WITH MANUFACTURER'S SPECIFICATIONS.
2. DRAWING MAY NOT BE TO SCALE
3. THIS DRAWING IS INTENDED FOR DESIGN AND PLANNING PURPOSES ONLY.
4. ALL INFORMATION CONTAINED HEREIN WAS CURRENT AT THE TIME OF DEVELOPMENT BUT MUST BE REVIEWED AND APPROVED BY THE PRODUCT MANUFACTURER TO BE CONSIDERED ACCURATE.