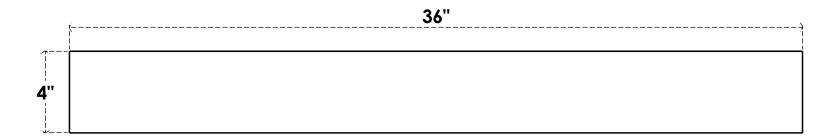

## ITEM NUMBER: RFTURO040X04000X36000X004BLK00RCPR

4"W X 4"H X 36"L TIMBERTHANE ROUGH CEDAR BLOCK FAUX WOOD OPEN RAFTER TAIL, 4"L END, PRIMED TAN

## SIDE PROFILE