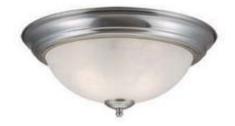

# (Satin Nickel) 2 LT Ceiling Mount (5<sup>7/8</sup>" x 13<sup>1/4</sup>")

## **Specifications**

Material Construction: Formed Steel
Lens: Alabaster glass

Lamp Type & Wattage: Two 60W, medium base incandescent lamps

Mounting: Ceiling mounted

Finish: Satin Nickel (US15)

**Voltage:** 120V **Weight:** 3.6 lbs