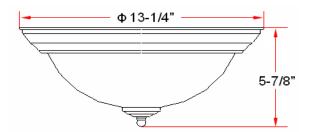

#### **Dimensions**

# (Satin Nickel) 2 LT Ceiling Mount (5<sup>7/8</sup>" x 13<sup>1/4</sup>")