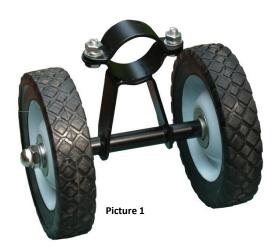

The wheel kit for the 15ft hammock stand should look like the picture to the right out of the box. All parts to the kit should be together as shown in picture 1

- Loosen the bolts on the bracket and fit onto one of the upright pole sections of the hammock stand.
- 2. Place the upright section with the wheel kit attached back onto the base part of the hammock stand.
- Slide the wheel kit down the upright pole until the wheels just touch the ground as shown in picture 2, and tighten the bolts securely. (use a #14 wrench to tighten bolts)