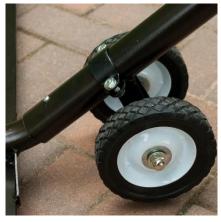

The wheel kit for the 15ft hammock stand should look like the picture to the right out of the box. All parts to the kit should be together as shown in picture 1

- Loosen the bolts on the bracket and fit onto one of the upright pole sections of the hammock stand.
- 2. Place the upright section with the wheel kit attached back onto the base part of the hammock stand.
- Slide the wheel kit down the upright pole until the wheels just touch the ground as shown in picture 2, and tighten the bolts securely. (use a #14 wrench to tighten bolts)