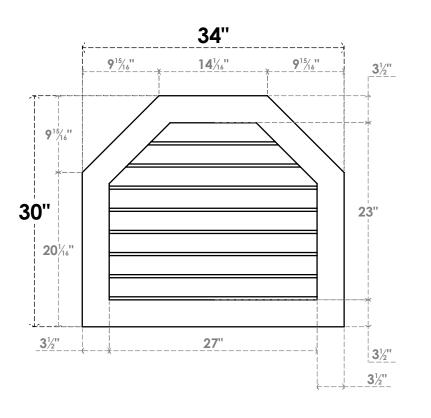

## GVPOT34X3001SN

34"W X 30"H OCTAGONAL TOP SURFACE MOUNT PVC GABLE VENT: NON-FUNCTIONAL, W/ 3-1/2"W X 1"P STANDARD FRAME

**FRONT** 

SIDE

LOUVER HEIGHT: 2 7/8"

LOUVER QTY: 8