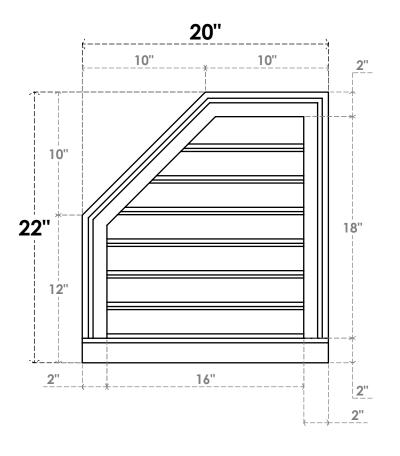

## **GVPOL20X2203SF**

20"W X 22"H HALF OCTAGON TOP LEFT SURFACE MOUNT PVC GABLE VENT: FUNCTIONAL, W/ 2"W X 2"P BRICKMOULD SILL FRAME

**VENTING AREA: 21.24 SQ IN** LOUVER HEIGHT: 2 5/8"

LOUVER QTY: 7

**FRONT** 