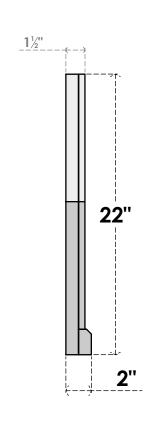

## **GVPOL20X2203SF**

20"W X 22"H HALF OCTAGON TOP LEFT SURFACE MOUNT PVC GABLE VENT: FUNCTIONAL, W/ 2"W X 2"P BRICKMOULD SILL FRAME

**VENTING AREA: 21.24 SQ IN** LOUVER HEIGHT: 2 5/8"

LOUVER QTY: 7

**FRONT** 

SIDE

EKENA MILLWORK 2300 WEST MAIN ST. CLARKSVILLE, TX 75426 TOLL FREE: 866-607-0453 WWW.EKENAMILLWORK.COM

1. INSTALLATION TO BE COMPLETED IN ACCORDANCE WITH MANUFACTURER'S SPECIFICATIONS.
2. DRAWING MAY NOT BE TO SCALE