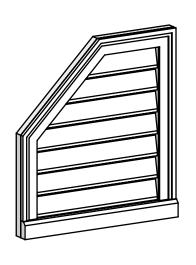

## **GVPOL20X2203SF**

20"W X 22"H HALF OCTAGON TOP LEFT SURFACE MOUNT PVC GABLE VENT: FUNCTIONAL, W/ 2"W X 2"P BRICKMOULD SILL FRAME

**VENTING AREA: 21.24 SQ IN** LOUVER HEIGHT: 2 5/8"

LOUVER QTY: 7

**FRONT** 