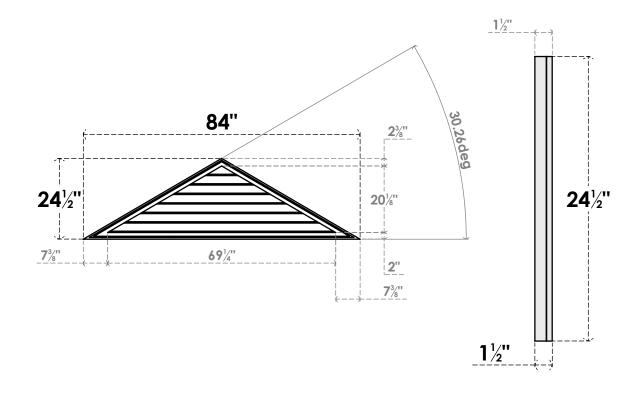

## GVPTR84X2502SN

84"W X 24-1/2"H TRIANGLE SURFACE MOUNT PVC GABLE VENT 7/12 PITCH: NON-FUNCTIONAL, W/ 2"W X 1-1/2"P BRICKMOULD FRAME

**FRONT** 

SIDE

LOUVER HEIGHT: 2 7/8" LOUVER QTY: 7

1. INSTALLATION TO BE COMPLETED IN ACCORDANCE WITH MANUFACTURER'S SPECIFICATIONS. 2. DRAWING MAY NOT BE TO SCALE