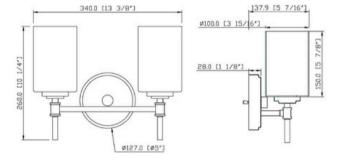

#### **Fixture Attributes**

Category: Interior Wall Sconce

Finish: Plated Gold Body: Steel / Glass

Shade Finish: Opal White

Overall Size: 13.38"x5.44"x10.25"

Rod/Chain Length: N/A

Max. Height from Ceiling: N/A Min. Height from Ceiling: N/A Weight of fixture: 2.99 LBS