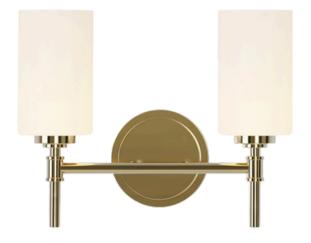

#### **Fixture Attributes**

Category: Interior Wall Sconce

Finish: Plated Gold Body: Steel / Glass

Shade Finish: Opal White

Overall Size: 13.38"x5.44"x10.25"

Rod/Chain Length: N/A

Max. Height from Ceiling: N/A Min. Height from Ceiling: N/A Weight of fixture: 2.99 LBS