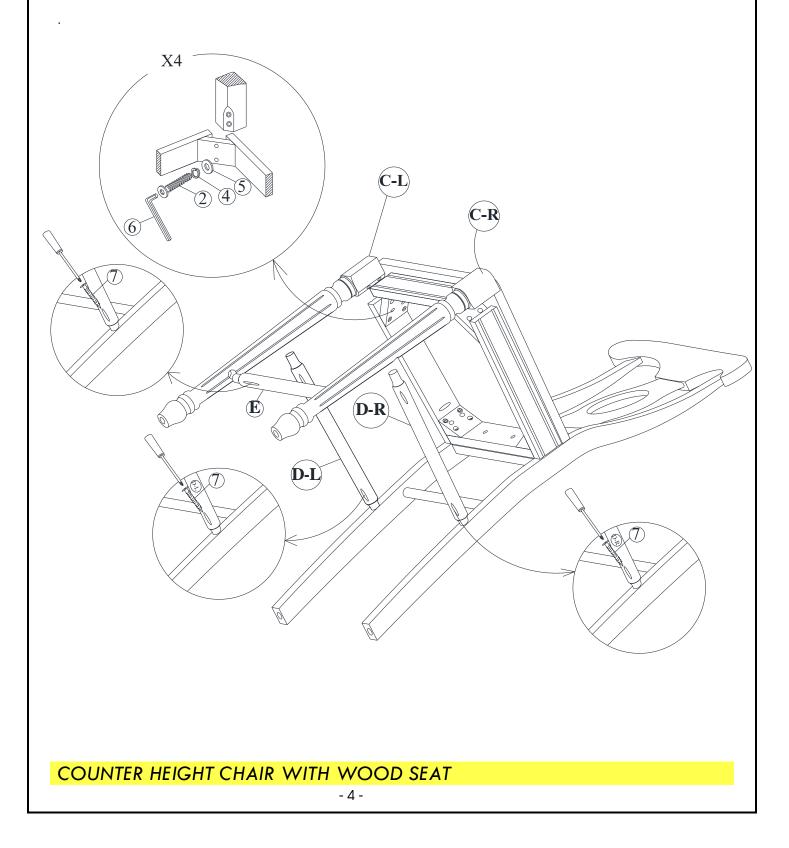

# **STEP 2**

Attach front legs (C-L) and (C-R) to the seat frame. Use bolts (2), washers (4) and (5) .Tighten with Allen Key (6).

Place front stretcher (E), side stretchers (D-L) and (D-R) between front and back legs, use the screw driver to tighten the screws (7) as shown below.

Note: DO NOT tighten any of the bolts, until Place front stretcher (E), side stretchers (D-L) and (D-R) between front and back legs the chair is assembled, then tighten the bolts and the screws.