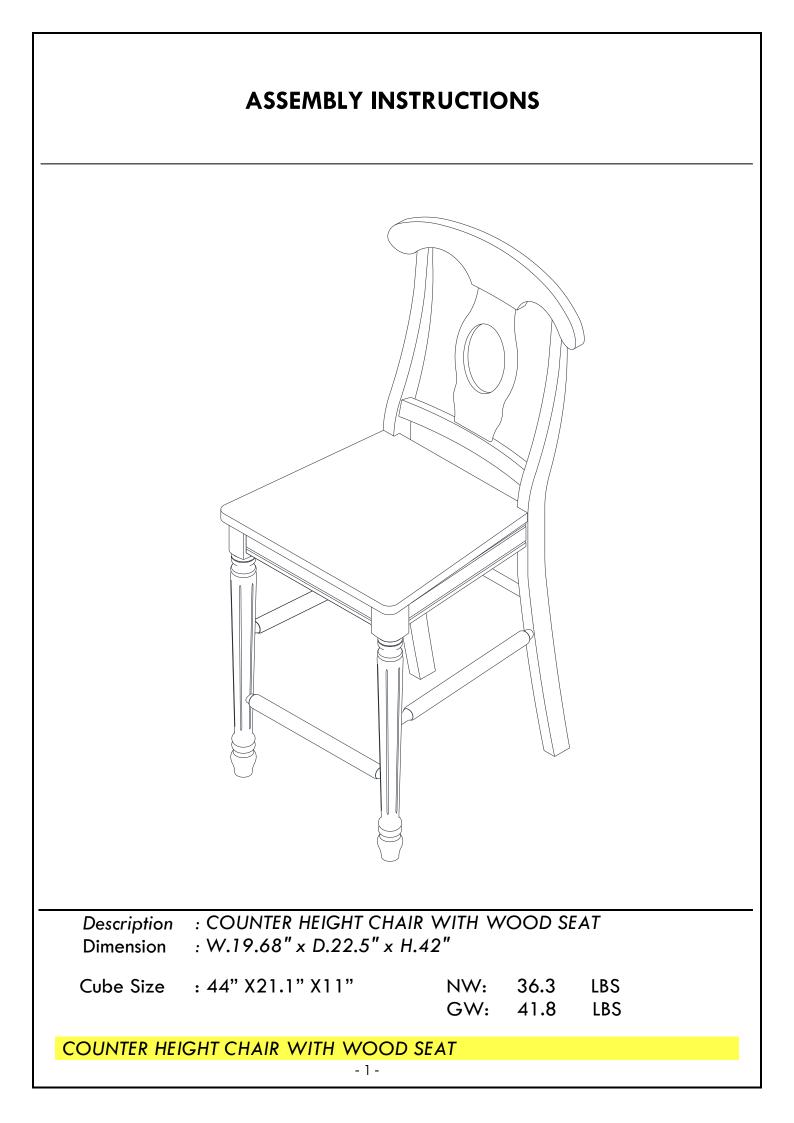

## PART LIST

When unpacking, please be careful not to discard any parts with the packaging. Before continuing, please make sure you have the following parts:

| NO                                  | Description     | Qty | Sketch                                                                                                                                                                                                                                                                                                                                                                                                                                                                                                                                                                                                                                                                                              | NO  | Description    | Qty | Sketch                  |  |
|-------------------------------------|-----------------|-----|-----------------------------------------------------------------------------------------------------------------------------------------------------------------------------------------------------------------------------------------------------------------------------------------------------------------------------------------------------------------------------------------------------------------------------------------------------------------------------------------------------------------------------------------------------------------------------------------------------------------------------------------------------------------------------------------------------|-----|----------------|-----|-------------------------|--|
| A                                   | Chair back      | 1   |                                                                                                                                                                                                                                                                                                                                                                                                                                                                                                                                                                                                                                                                                                     | В   | Seat Frame     | 1   |                         |  |
| C-R                                 | Front Leg       | 1   | CM                                                                                                                                                                                                                                                                                                                                                                                                                                                                                                                                                                                                                                                                                                  | D-R | Side stretcher | 1   | 0100R<br>0100R<br>0100R |  |
| C-L                                 |                 | 1   | (and the second s | D-L |                | 1   | (100)<br>(100)<br>(100) |  |
| E                                   | Front stretcher | 1   | 9                                                                                                                                                                                                                                                                                                                                                                                                                                                                                                                                                                                                                                                                                                   |     |                |     |                         |  |
| COUNTER HEIGHT CHAIR WITH WOOD SEAT |                 |     |                                                                                                                                                                                                                                                                                                                                                                                                                                                                                                                                                                                                                                                                                                     |     |                |     |                         |  |