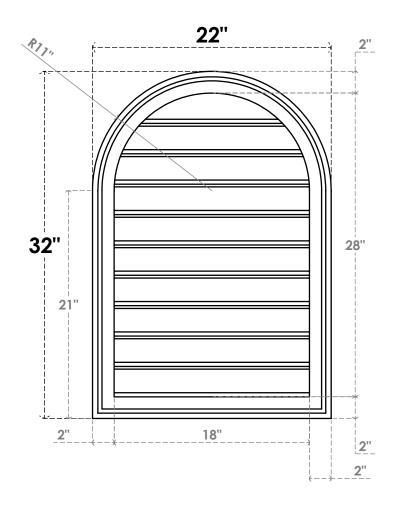

## GVPRT22X3202SF

22"W X 32"H ROUND TOP SURFACE MOUNT PVC GABLE VENT: FUNCTIONAL, W/ 2"W X 1-1/2"P **BRICKMOULD FRAME** 

**VENTING AREA: 39.26 SQ IN** 

LOUVER HEIGHT: 2 3/4"

LOUVER QTY: 10

**FRONT** 

SIDE

1. INSTALLATION TO BE COMPLETED IN ACCORDANCE WITH MANUFACTURER'S SPECIFICATIONS.
2. DRAWING MAY NOT BE TO SCALE

3. THIS DRAWING IS INTENDED FOR DESIGN AND PLANNING PURPOSES ONLY.

4. ALL INFORMATION CONTAINED HEREIN WAS CURRENT AT THE TIME OF DEVELOPMENT BUT MUST BE REVIEWED AND APPROVED BY THE PRODUCT MANUFACTURER TO BE CONSIDERED ACCURATE.

5. ARCHITECTURAL GRADE PVC PRODUCTS ARE MADE FROM EXPANDED CELLULAR PVC AND COME NATURALLY WHITE BUT MAY BE

**PAINTED** 

**EKENA MILLWORK** 2300 WEST MAIN ST. CLARKSVILLE, TX 75426 TOLL FREE: 866-607-0453 WWW.EKENAMILLWORK.COM