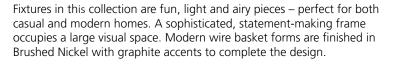

| DATE:    | TYPE: |  |
|----------|-------|--|
| NAME:    |       |  |
| PROJECT: |       |  |
|          |       |  |

Incandescent

• A sophisticated, statement-making frame occupies a large visual space

• Modern wire basket forms are finished in dual toned design

• Brushed Nickel with graphite accents

• Two light semi-flush convertible fixture

• Uses two 60-watt max. candelabra style bulbs (sold separately)

• Fixtures in the collection are fun, light and airy pieces

• Perfect for both casual and modern homes

• A natural choice for closets, hallways and smaller areas within the home

Category: Close-to-Ceiling
Finish: Brushed Nickel (plated)
Construction: Steel construction

drum shade

Diameter: 16" Height: 13-1/4"

Overall Ht. W/Stem: 78-1/2"

Glass Width: 13" Height: 5"

| MOUNTING                                                                                                                                                                                                      | ELECTRICAL               | LAMPING                         | ADDITIONAL INFORMATION    |
|---------------------------------------------------------------------------------------------------------------------------------------------------------------------------------------------------------------|--------------------------|---------------------------------|---------------------------|
| Ceiling/Stem + Chain mounted                                                                                                                                                                                  | 10 feet of wire supplied | Quantity:                       | cULus Dry location listed |
| Mounting strap for outlet box included  Six links of 9 gauge chain supplied  One 6", four 12" lengths of stem included  Canopy covers a standard 4" octagonal recessed outlet box  5" W., 0.75" ht., 5" depth | 120 V                    | Two 60w max. medium<br>E26 base | 1 year limited warranty   |