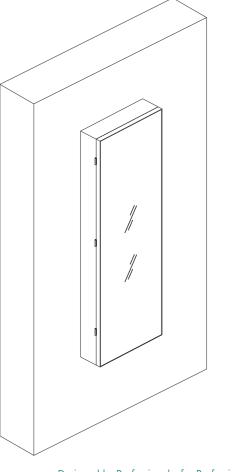

# Mount

- Mount the cabinet towards the screws on the
- Make sure that the cabinet is properly aligned and firmly attached
- Note: The door should not close or open by itself if the cabinet is properly aligned to the wal