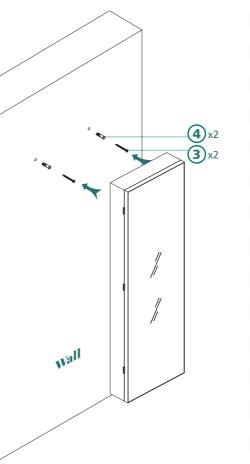

## Mark

- Determine your height preference
- Mark the wall and drill in two holes
- Insert the wall anchors before inserting the screws
- Make sure that the screws are securely fastened before mounting the cabinet

# Mount

- Mount the cabinet towards the screws on the
- Make sure that the cabinet is properly aligned and firmly attached
- Note: The door should not close or open by itself if the cabinet is properly aligned to the wal