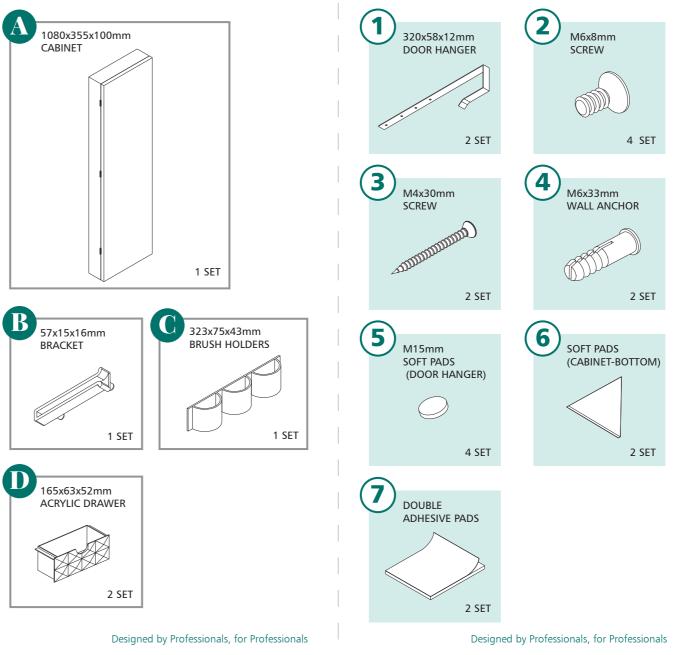

# Setting Up

• Make sure that all parts are complete and securely fastened

-**2**x4

**(5)**x4

-**6**x2

**(7)**x2

• Use the EVA pads at the bottom to add more stability

.