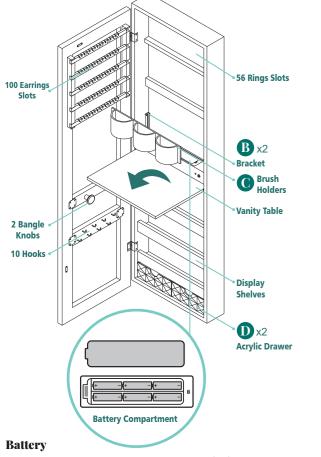

IOVCE8X Jewelry Armoire

Follow the assembly steps shown in the diagram below

- Remove the battery cover and insert the 6 (AA) batteries
- Align the batteries to the correct terminals (+/-) and cover