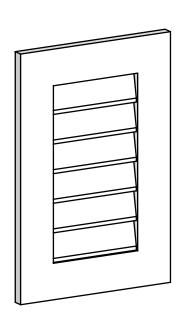

## GVPVE16X2401SN

16"W X 24"H RECTANGLE SURFACE MOUNT PVC GABLE VENT: NON-FUNCTIONAL, W/ 3-1/2"W X 1"P STANDARD FRAME

**FRONT** 

SIDE

LOUVER HEIGHT: 2 7/8"

LOUVER QTY: 6

EKENA MILLWORK 2300 WEST MAIN ST. CLARKSVILLE, TX 75426 TOLL FREE: 866-607-0453 WWW.EKENAMILLWORK.COM