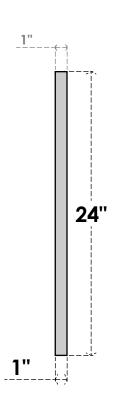

## GVPVE16X2401SN

16"W X 24"H RECTANGLE SURFACE MOUNT PVC GABLE VENT: NON-FUNCTIONAL, W/ 3-1/2"W X 1"P STANDARD FRAME

**FRONT** 

SIDE

LOUVER HEIGHT: 2 7/8"

LOUVER QTY: 6

EKENA MILLWORK 2300 WEST MAIN ST. CLARKSVILLE, TX 75426 TOLL FREE: 866-607-0453 WWW.EKENAMILLWORK.COM