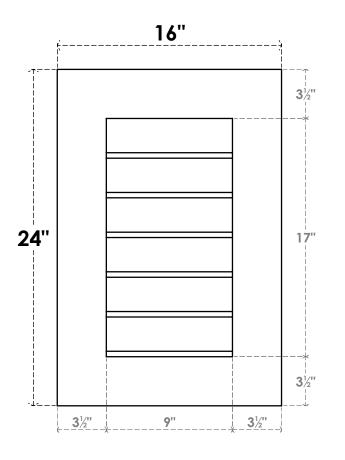

## GVPVE16X2401SN

16"W X 24"H RECTANGLE SURFACE MOUNT PVC GABLE VENT: NON-FUNCTIONAL, W/ 3-1/2"W X 1"P STANDARD FRAME

**FRONT** 

SIDE

LOUVER HEIGHT: 2 7/8"

LOUVER QTY: 6

EKENA MILLWORK 2300 WEST MAIN ST. CLARKSVILLE, TX 75426 TOLL FREE: 866-607-0453 WWW.EKENAMILLWORK.COM