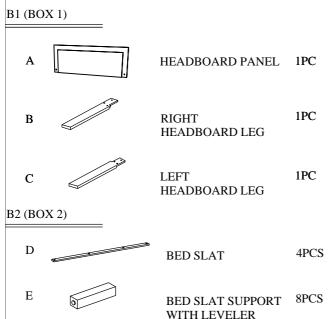

# PARTS IDENTIFICATION

### HARDWARE IDENTIFICATION

Z - B1 (BOX 1) - Hardware pack is located in (B1)

PROVIDE THIS ITEM.

| 1 | BOLT         |      |
|---|--------------|------|
| 2 | ALLEN WRENCH | 1PC  |
| 3 | FLAT WASHER  | 6PCS |
| 4 | LOCK WASHER  | 6PCS |
| 5 | ADAPTOR PLUG | 1PC  |