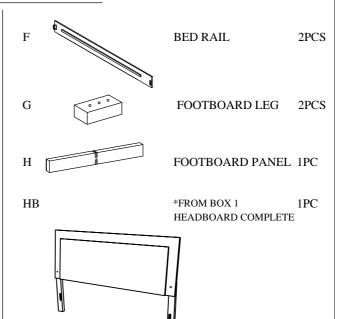

# PARTS IDENTIFICATION

NOTE: PHILLIPS HEAD SCREW DRIVER IS REQUIRED IN THE ASSEMBLY PROCESS. HOWEVER, MANUFACTURER DOES NOT

| Z - B2 (BOX 2) - Hardware pack is located in (B2) |  |                       |      |  |  |
|---------------------------------------------------|--|-----------------------|------|--|--|
| 6                                                 |  | SHORT FLAT HEAD SCREW | 8PCS |  |  |
| 7                                                 |  | LONG FLAT HEAD SCREW  | 6PCS |  |  |
| 8                                                 |  | BOLT                  | 8PCS |  |  |
| 9                                                 |  | SMALL ALLEN WRENCH    | 1PC  |  |  |
| 10                                                |  | BIG ALLEN WRENCH      | 1PC  |  |  |
|                                                   |  |                       |      |  |  |
|                                                   |  |                       |      |  |  |