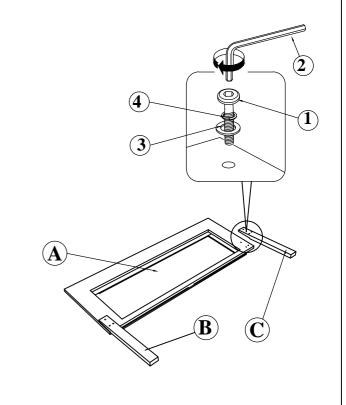

### HARDWARE IDENTIFICATION

Z - B1 (BOX 1) - Hardware pack is located in (B1)

PROVIDE THIS ITEM.

| 1 | BOLT         |      |
|---|--------------|------|
| 2 | ALLEN WRENCH | 1PC  |
| 3 | FLAT WASHER  | 6PCS |
| 4 | LOCK WASHER  | 6PCS |
| 5 | ADAPTOR PLUG | 1PC  |

# BOX 1

STEP 1

STEP 2

\*\*BACK VIEW

\*\*Please take note the marking on the leg \*\*