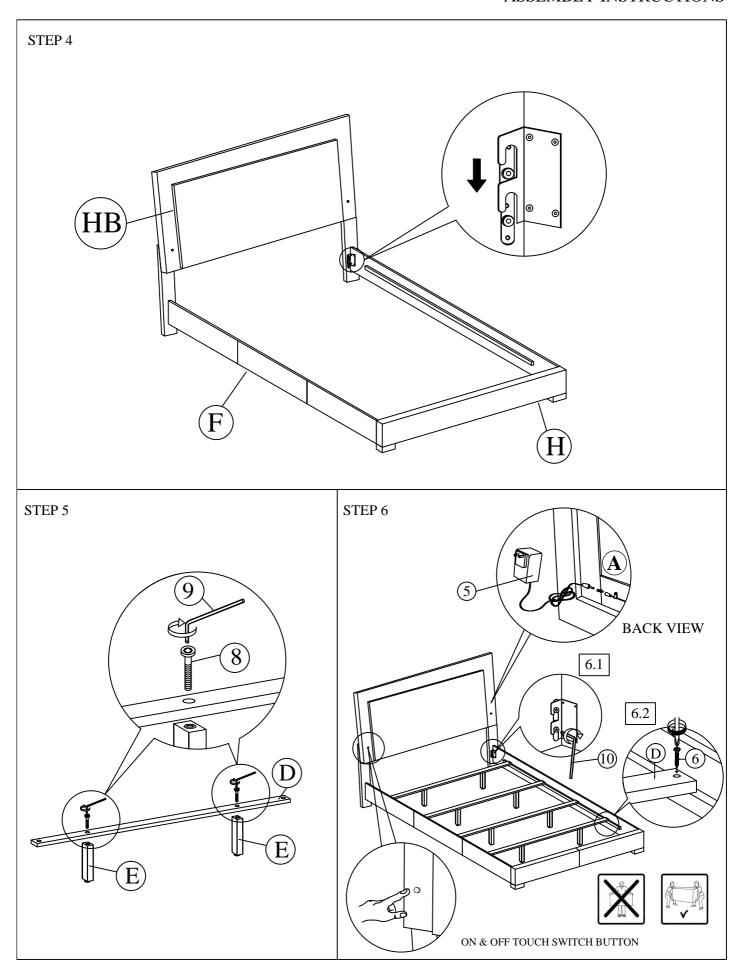

NOTE: PHILLIPS HEAD SCREW DRIVER IS REQUIRED IN THE ASSEMBLY PROCESS. HOWEVER, MANUFACTURER DOES NOT

| Z - B2 (BOX 2) - Hardware pack is located in (B2) |  |                       |      |  |  |
|---------------------------------------------------|--|-----------------------|------|--|--|
| 6                                                 |  | SHORT FLAT HEAD SCREW | 8PCS |  |  |
| 7                                                 |  | LONG FLAT HEAD SCREW  | 6PCS |  |  |
| 8                                                 |  | BOLT                  | 8PCS |  |  |
| 9                                                 |  | SMALL ALLEN WRENCH    | 1PC  |  |  |
| 10                                                |  | BIG ALLEN WRENCH      | 1PC  |  |  |
|                                                   |  |                       |      |  |  |
|                                                   |  |                       |      |  |  |