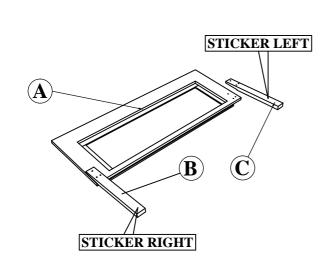

# BOX 1

STEP 1

STEP 2

\*\*BACK VIEW

\*\*Please take note the marking on the leg \*\*