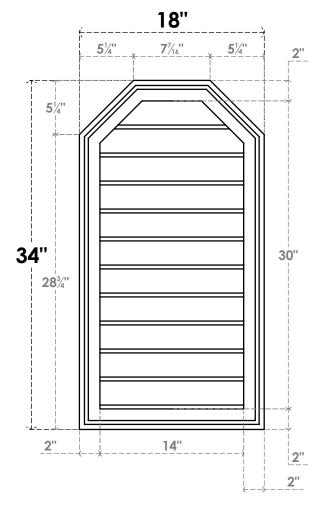

## GVPOT18X3402SN

18"W X 34"H OCTAGONAL TOP SURFACE MOUNT PVC GABLE VENT: NON-FUNCTIONAL, W/ 2"W X 1-1/2"P BRICKMOULD FRAME

LOUVER HEIGHT: 2 3/4"

LOUVER QTY: 11

**FRONT** 

SIDE

EKENA MILLWORK 2300 WEST MAIN ST. CLARKSVILLE, TX 75426 TOLL FREE: 866-607-0453 WWW.EKENAMILLWORK.COM