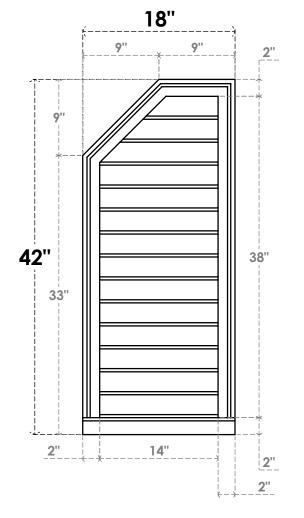

## GVPOL18X4203SN

18"W X 42"H HALF OCTAGON TOP LEFT SURFACE MOUNT PVC GABLE VENT: NON-FUNCTIONAL, W/ 2"W X 2"P BRICKMOULD SILL FRAME

**FRONT** 

SIDE

LOUVER HEIGHT: 2 3/4" LOUVER QTY: 14

EKENA MILLWORK 2300 WEST MAIN ST. CLARKSVILLE, TX 75426 TOLL FREE: 866-607-0453 WWW.EKENAMILLWORK.COM