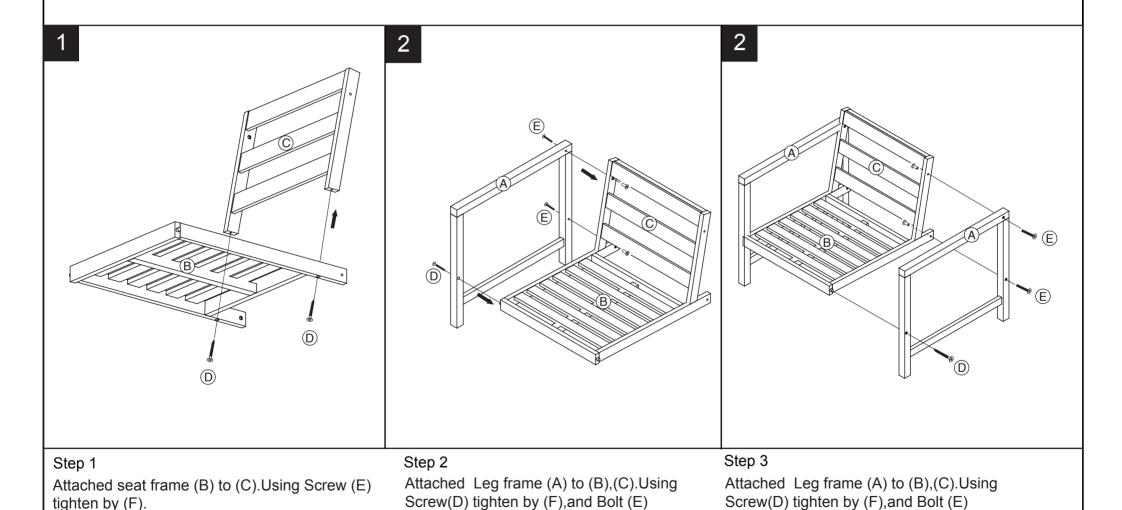

## **PREPARATION**

tighten by (F).

Before beginning assembly of product, make sure all parts are present. Compare parts with package contents list and hardware contents list. If any part is missing or damaged, do not attempt to assemble the product.

Estimated Assembly Time: 20 minutes.

Tools Required for Assembly (included): Allen Key

tighten by (H).

tighten by (H).