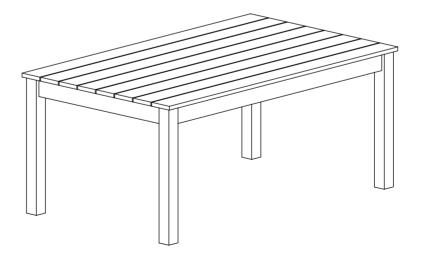

### Part List and Hardware List

| PIECE | DESCRIPTION     | PICTURE    | QUANTITY |
|-------|-----------------|------------|----------|
| А     | Top Frame table |            | 1X       |
| В     | Leg             |            | 4X       |
| С     | Allen bolt L    | @<br>M8X60 | 4X       |
| D     | Washer          | M8.5/20X2  | 4X       |
| E     | Allen key       | LG4        | 1X       |

Product Dimensions:23,6" W x 39.37" D x 16.92" H

Estimated Assembly Time: 10 minutes.

Tools Required for Assembly (included): Allen Key

1

Step 1
Attach legs (B) to top frame table (A). Using allen bolts (C) and insert washer (D) tighten with allen key (E).