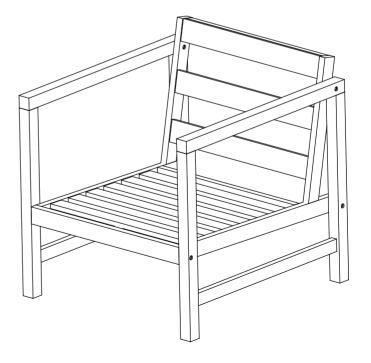

### **Part List and Hardware List**

| PIECE | DESCRIPTION | PICTURE    | QUANTITY |
|-------|-------------|------------|----------|
| А     | Leg Frame   |            | 2X       |
| В     | Seat frame  |            | 1X       |
| С     | Back Frame  |            | 1X       |
| D     | Screw       | ⊚ M7×70    | 4X       |
| Е     | Allen bolt  | <b>→</b> □ | 4X       |
| F     | Allen key   | LG5        | 1X       |
| Н     | Allen key   | LG4        | 2X       |

Product Dimensions:26.8" W x 32.3" D x 34.7" H