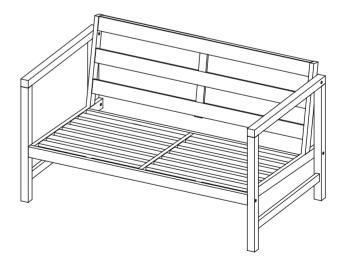

# **Part List and Hardware List**

| PIECE | DESCRIPTION | PICTURE                               | QUANTITY |
|-------|-------------|---------------------------------------|----------|
| А     | Leg Frame   |                                       | 2X       |
| В     | Seat frame  |                                       | 1X       |
| С     | Back Frame  |                                       | 1X       |
| D     | Screw       | 0                                     | 4X       |
| Е     | Allen bolt  | • • • • • • • • • • • • • • • • • • • | 4X       |
| F     | Allen key   | LG5                                   | 1X       |
| Н     | Allen key   | LG4                                   | 2X       |

Product Dimensions:50.39" W x 28.74" D x 28.54" H