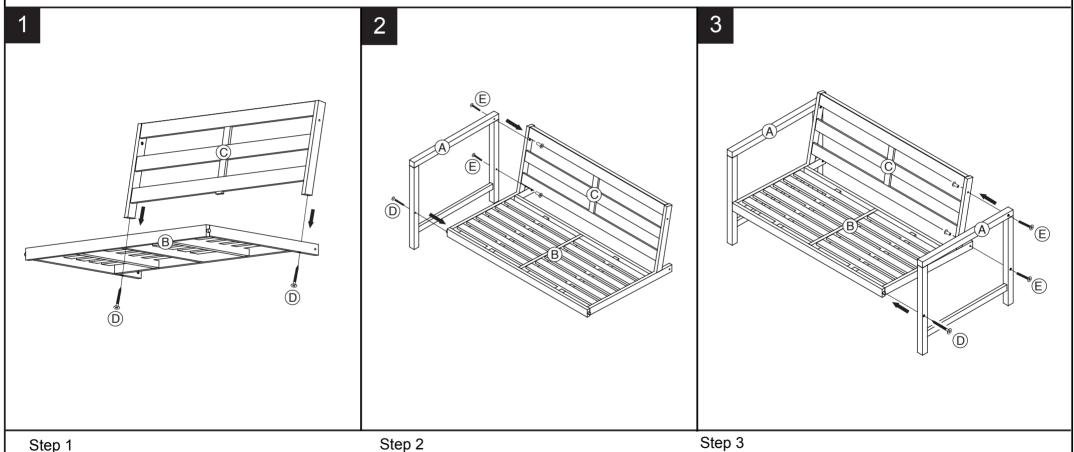

Estimated Assembly Time: 20 minutes.

Tools Required for Assembly (included): Allen Key

Attached seat frame (B) to (C). Using Screw (E) tighten by (F).

Attached Leg frame (A) to (B),(C).Using Screw(D) tighten by (F),and Bolt (E) tighten by (H).

Attached Leg frame (A) to (B),(C).Using Screw(D) tighten by (F),and Bolt (E) tighten by (H).