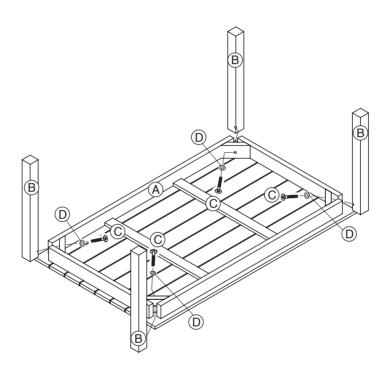

### Part List and Hardware List

| PIECE | DESCRIPTION     | PICTURE    | QUANTITY |
|-------|-----------------|------------|----------|
| А     | Top Frame table |            | 1X       |
| В     | Leg             |            | 4X       |
| С     | Allen bolt L    | @<br>M8X60 | 4X       |
| D     | Washer          | M8.5/20X2  | 4X       |
| E     | Allen key       | LG4        | 1X       |

Estimated Assembly Time: 10 minutes.

Tools Required for Assembly (included): Allen Key

1

Step 1
Attach legs (B) to top frame table (A). Using allen bolts (C) and insert washer (D) tighten with allen key (E).