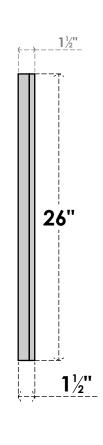

## **GVPVE14X2602SF**

14"W X 26"H RECTANGLE SURFACE MOUNT PVC GABLE VENT: FUNCTIONAL, W/ 2"W X 1-1/2"P **BRICKMOULD FRAME** 

**VENTING AREA: 17.5 SQ IN** LOUVER HEIGHT: 2 3/4"

LOUVER QTY: 8

**FRONT** 

SIDE