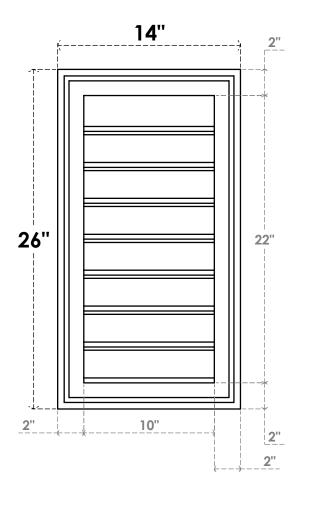

## **GVPVE14X2602SF**

14"W X 26"H RECTANGLE SURFACE MOUNT PVC GABLE VENT: FUNCTIONAL, W/ 2"W X 1-1/2"P **BRICKMOULD FRAME** 

**VENTING AREA: 17.5 SQ IN** LOUVER HEIGHT: 2 3/4"

LOUVER QTY: 8

**FRONT** 

SIDE