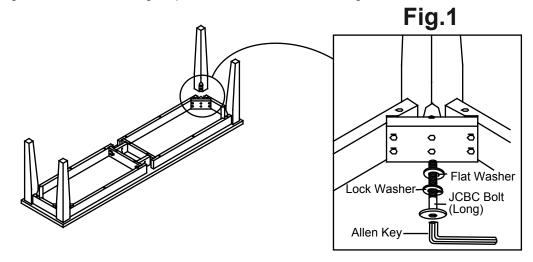

### STEP 1

- 1.1- Turn the Bench Seat upside down on a soft protective surface such as carpet.
- **1.2** Attach 4 Bench legs to the Bench seat using the provided hardware as shown in Fig.1.