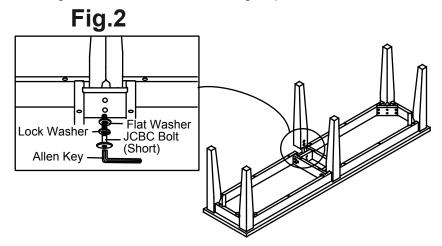

### STEP 2

2.1- Attach 2 Center legs to the middle of Bench seat using the provided hardware as shown in Fig.2.