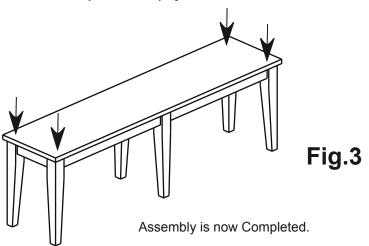

### STEP 3

- 3.1- Turn bench to upright position.
- 3.2- Once bench is fully balance fully tighten all bolts.