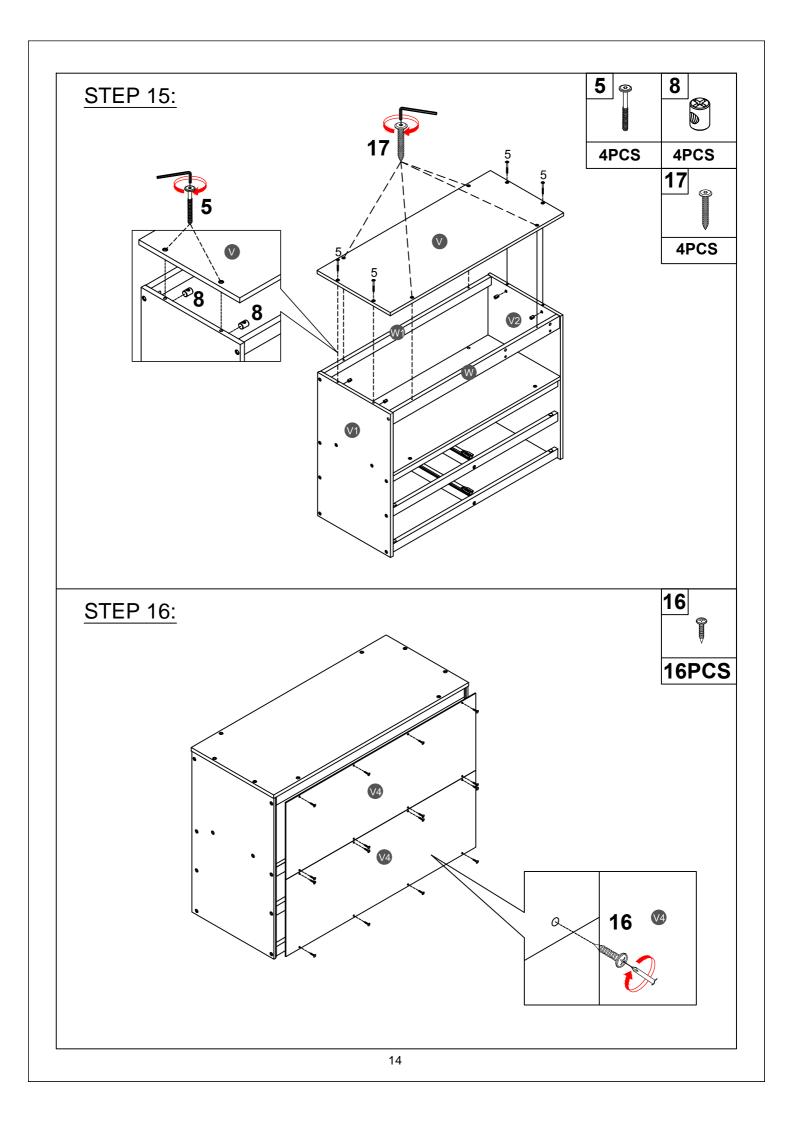

|
| Horizontal bar (Front/Back) - 2pcs    |                             | Right side ladder -1pc            |
| U2                                    |                             |                                   |
| (())                                  |                             |                                   |
| Step ladder - 5pcs                    |                             |                                   |
|                                       |                             |                                   |
|                                       |                             |                                   |
|                                       |                             |                                   |