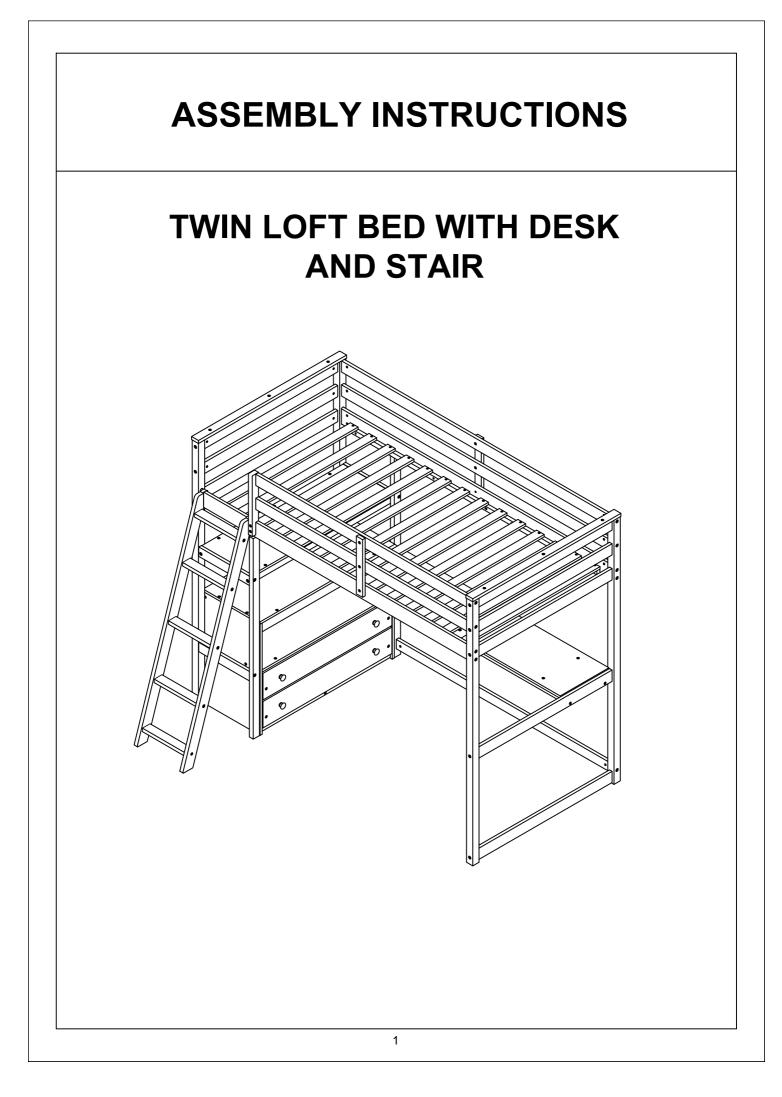

## SAFETY WARNINGS AND GENERAL NOTES:

Follow the information on the warnings on the loft bed end structure and on the carton. Do not remove the warning label from the bed. Always use the recommended size mattress on mattress support, or both, to help prevent the likelihood of entrapment or falls.

The top surface of the mattress must be at least 5\*inch (127mm) below the upper edge of the guardrail.

Do not allow children under 6 years of age to use the upper bunk.

Periodically check and ensure the guardrail, ladder and other components are in their proper position, free from damage, and all connectors are tight.

Do not allow horseplay on or under beds.

Always prohibit jumping on the bed.

Prohibit more than one person on upper bunk.

Always use the ladder for entering and leaving the upper bunk.

Do not use substitute parts.Contact the manufacturer or dealer for replacement parts.

Use of a night-light may provide added safely precaution for a child using the upper bunk.

Always use guardrails on both long sides of the upper bunk.

If the loft bed will be placed next to a wall, the guardrail that runs the full length of the bed should be placed against the wall to prevent entrapment between the bed and the wall.

The use of water or sleep flotation mattresses is prohibited.

STRANGULATION HAZARD-Never attach or hang items to any part of the loft bed that are not designed for use with the bed.

Keep these instructions for future reference.

We recommend assembling your loft bed on the shipping carton to protect your floor or carpet.

Be certain all staples are out of the box before beginning assembly on the shipping carton.

USE ONLY MATTRESSES WHICH ARE 74"-75" LONG AND 38 1/2" WIDE ON UPPER AND ON LOWER BUNKS. ENSURE THICKNESS OF MATTRESS DOES NOT EXCEED 6".

SURFACE OF MATTRESS MUST BE AT LEAST 5" (127MM) BELOW THE UPPER EDGE OF GUARDRAILS.

| A                                     | В                           | <b>C</b>                          |
|---------------------------------------|-----------------------------|-----------------------------------|
| <br>_ • • • • • • • • • • • • • • • • |                             | <i>[</i>                          |
| Cap for upper HB/FB - 2pcs            | Horizontal bar HB/FB - 2pcs | Horizontal bar HB/FB - 6pcs       |
| C1                                    | D                           | E                                 |
| ų                                     | ⟨ <u>, , ♥,</u> ,           |                                   |
| Horizontal bar FB - 1pc               | Leg (Left Front) - 1pc      | Leg (Left Back) - 1pc             |
|                                       |                             |                                   |
| Leg (Right Front) - 1pc               | Leg (Right Back) - 1pc      | Leg short (Front ) - 1pc          |
| H1                                    | 1                           | J                                 |
| ( <u> </u>                            |                             |                                   |
| Leg short (Back ) - 1pc               | Side rail (front) - 1pc     | Side rail (back) - 1pc            |
|                                       |                             |                                   |
| Long guard rail - 2pcs                | Short guard rail - 2pcs     | Vertical guard rail - 2pcs        |
| N                                     | 0                           | Т                                 |
|                                       | ¢                           | (                                 |
| Support guard rail(Left) - 1pc T1     | Slat - 14pcs                | Lower horizontal bar (back) - 1pc |
|                                       |                             |                                   |
| Horizontal bar (Front/Back) - 2pcs    |                             | Right side ladder -1pc            |
| U2                                    |                             |                                   |
| (())                                  |                             |                                   |
| Step ladder - 5pcs                    |                             |                                   |
|                                       |                             |                                   |
|                                       |                             |                                   |
|                                       |                             |                                   |