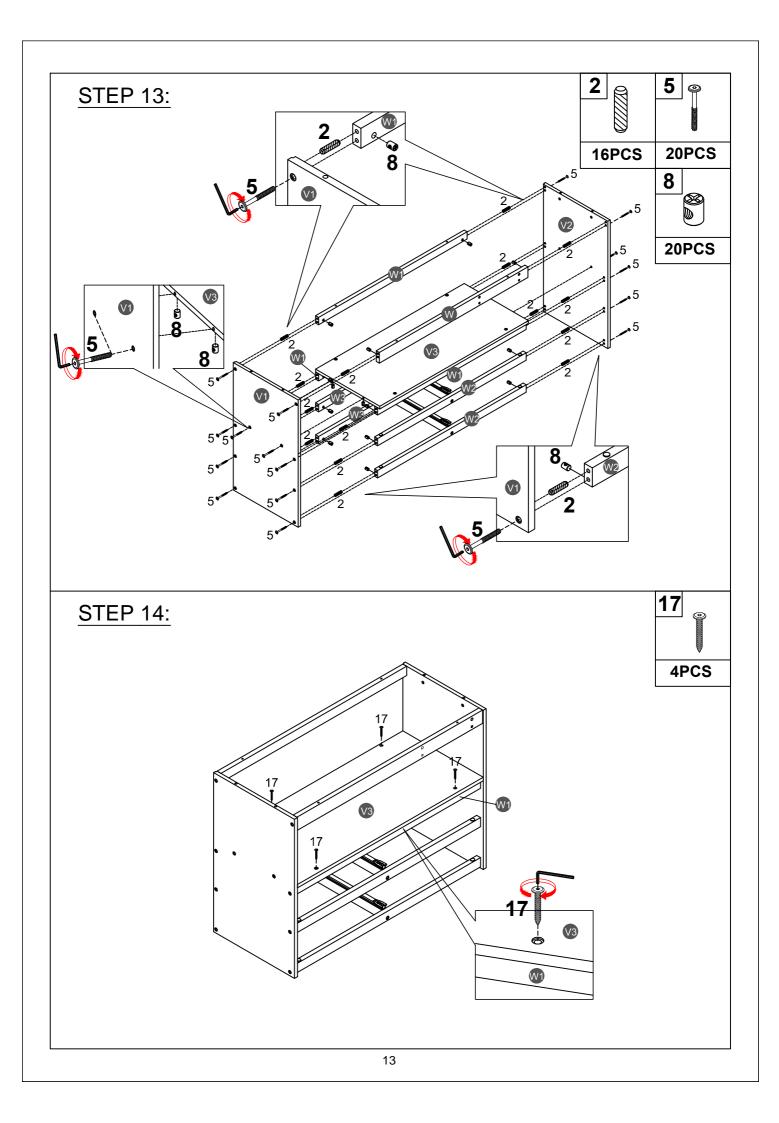

|
| Horizontal bar (Front/Back) - 2pcs    |                             | Right side ladder -1pc            |
| U2                                    |                             |                                   |
| (())                                  |                             |                                   |
| Step ladder - 5pcs                    |                             |                                   |
|                                       |                             |                                   |
|                                       |                             |                                   |
|                                       |                             |                                   |