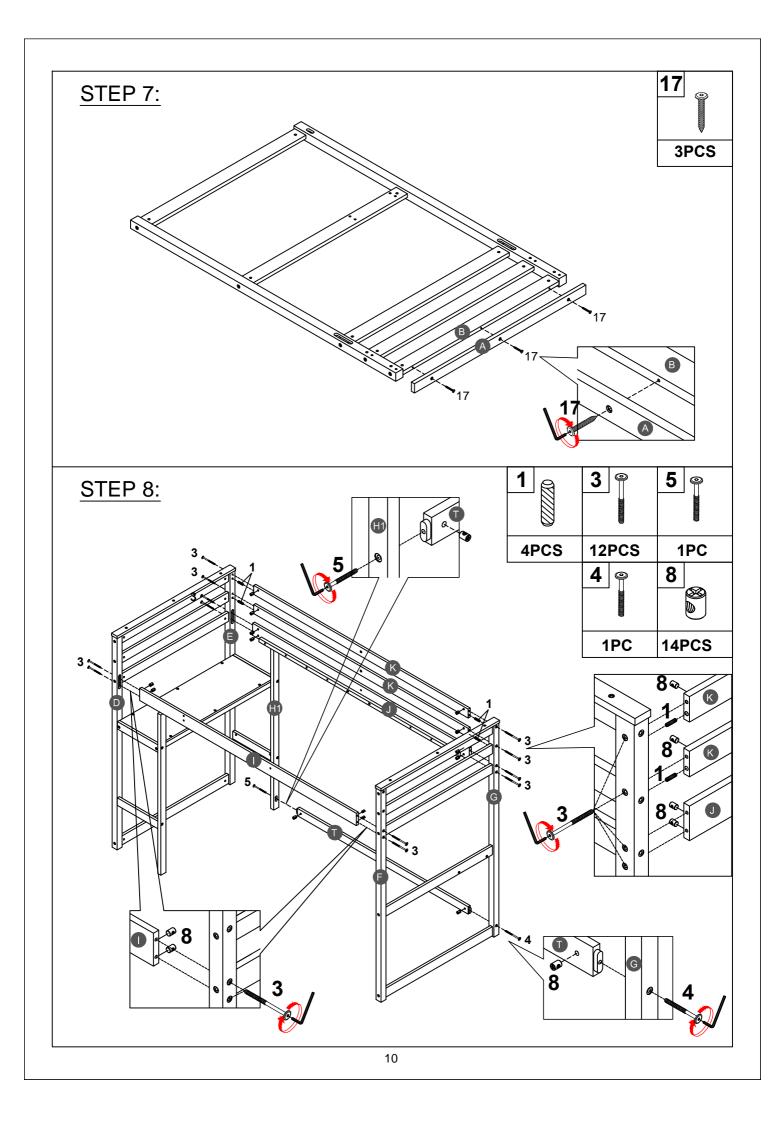

SURFACE OF MATTRESS MUST BE AT LEAST 5" (127MM) BELOW THE UPPER EDGE OF GUARDRAILS.

| A                                     | В                           | <b>C</b>                          |
|---------------------------------------|-----------------------------|-----------------------------------|
| <br>_ • • • • • • • • • • • • • • • • |                             | <i>[</i>                          |
| Cap for upper HB/FB - 2pcs            | Horizontal bar HB/FB - 2pcs | Horizontal bar HB/FB - 6pcs       |
| C1                                    | D                           | E                                 |
| ų                                     | ⟨ <u>, , ♥,</u> ,           |                                   |
| Horizontal bar FB - 1pc               | Leg (Left Front) - 1pc      | Leg (Left Back) - 1pc             |
|                                       |                             |                                   |
| Leg (Right Front) - 1pc               | Leg (Right Back) - 1pc      | Leg short (Front ) - 1pc          |
| H1                                    | 1                           | J                                 |
| ( <u> </u>                            |                             |                                   |
| Leg short (Back ) - 1pc               | Side rail (front) - 1pc     | Side rail (back) - 1pc            |
|                                       |                             |                                   |
| Long guard rail - 2pcs                | Short guard rail - 2pcs     | Vertical guard rail - 2pcs        |
| N                                     | 0                           | Т                                 |
|                                       | ¢                           | (                                 |
| Support guard rail(Left) - 1pc T1     | Slat - 14pcs                | Lower horizontal bar (back) - 1pc |
|                                       |                             |                                   |
| Horizontal bar (Front/Back) - 2pcs    |                             | Right side ladder -1pc            |
| U2                                    |                             |                                   |
| (())                                  |                             |                                   |
| Step ladder - 5pcs                    |                             |                                   |
|                                       |                             |                                   |
|                                       |                             |                                   |
|                                       |                             |                                   |