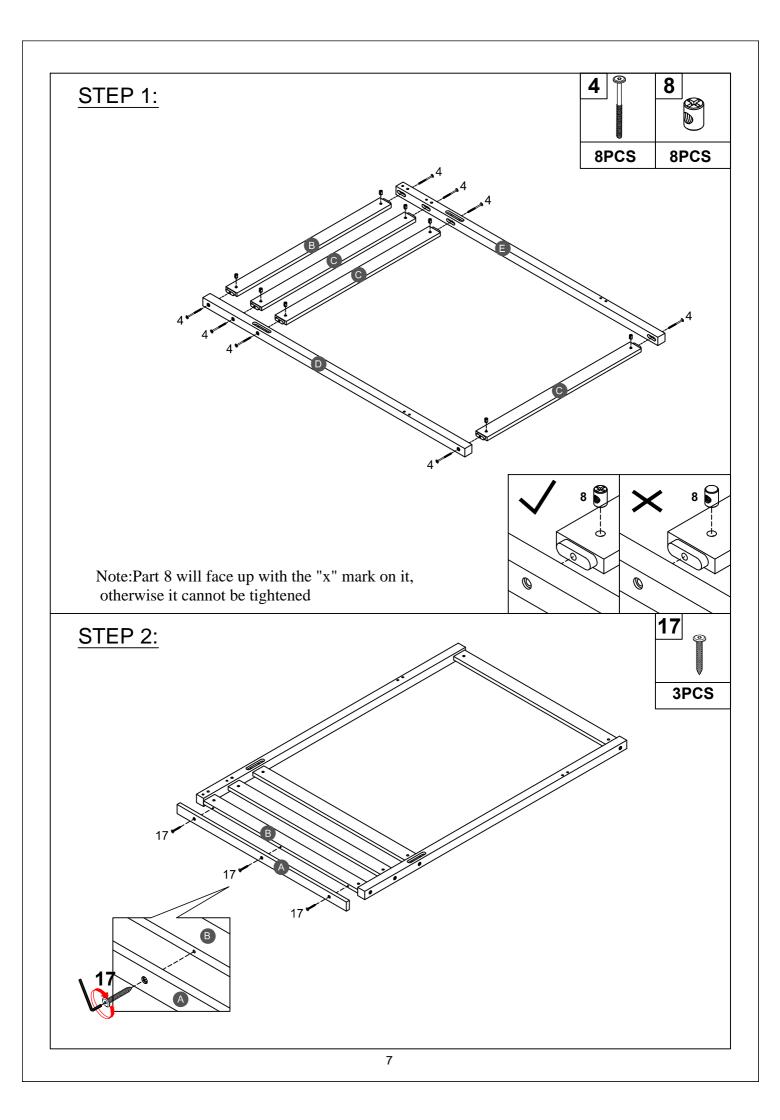

SURFACE OF MATTRESS MUST BE AT LEAST 5" (127MM) BELOW THE UPPER EDGE OF GUARDRAILS.

| A                                     | В                           | <b>C</b>                          |
|---------------------------------------|-----------------------------|-----------------------------------|
| <br>_ • • • • • • • • • • • • • • • • |                             | <i>[</i>                          |
| Cap for upper HB/FB - 2pcs            | Horizontal bar HB/FB - 2pcs | Horizontal bar HB/FB - 6pcs       |
| C1                                    | D                           | E                                 |
| ų                                     | ⟨ <u>, , ♥,</u> ,           |                                   |
| Horizontal bar FB - 1pc               | Leg (Left Front) - 1pc      | Leg (Left Back) - 1pc             |
|                                       |                             |                                   |
| Leg (Right Front) - 1pc               | Leg (Right Back) - 1pc      | Leg short (Front ) - 1pc          |
| H1                                    | 1                           | J                                 |
| ( <u> </u>                            |                             |                                   |
| Leg short (Back ) - 1pc               | Side rail (front) - 1pc     | Side rail (back) - 1pc            |
|                                       |                             |                                   |
| Long guard rail - 2pcs                | Short guard rail - 2pcs     | Vertical guard rail - 2pcs        |
| N                                     | 0                           | Т                                 |
|                                       | ¢                           | (                                 |
| Support guard rail(Left) - 1pc T1     | Slat - 14pcs                | Lower horizontal bar (back) - 1pc |
|                                       |                             |                                   |
| Horizontal bar (Front/Back) - 2pcs    |                             | Right side ladder -1pc            |
| U2                                    |                             |                                   |
| (())                                  |                             |                                   |
| Step ladder - 5pcs                    |                             |                                   |
|                                       |                             |                                   |
|                                       |                             |                                   |
|                                       |                             |                                   |