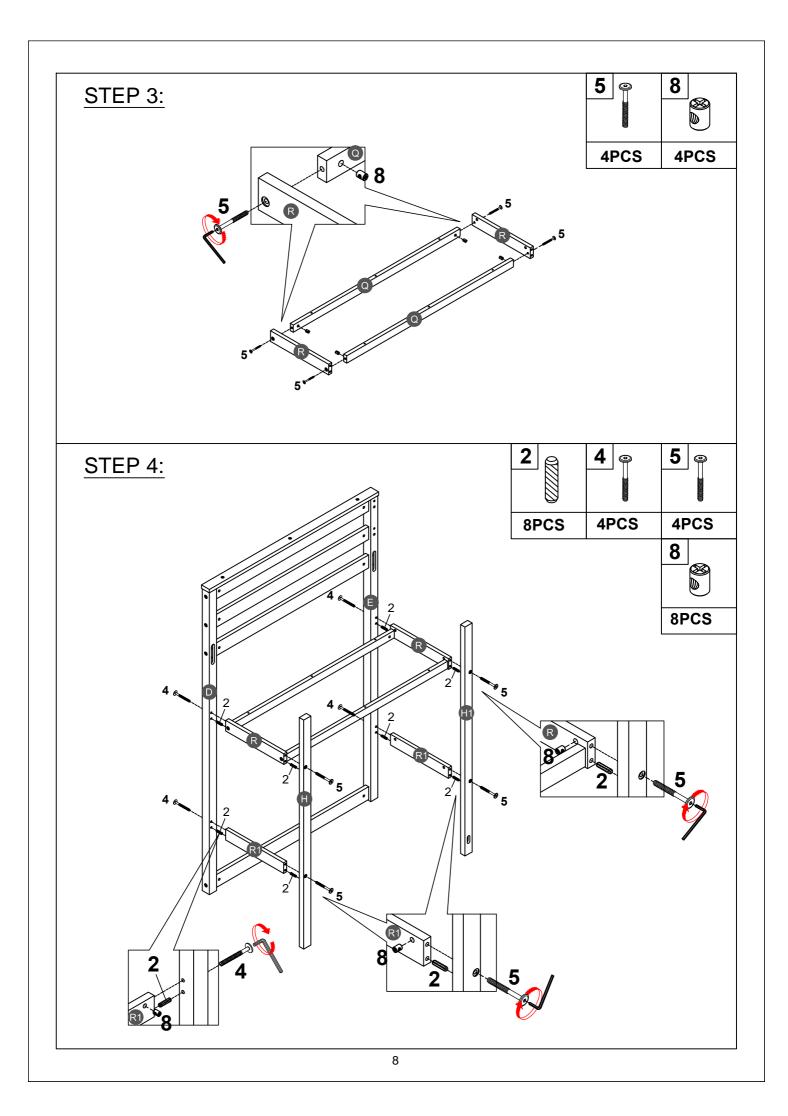

SURFACE OF MATTRESS MUST BE AT LEAST 5" (127MM) BELOW THE UPPER EDGE OF GUARDRAILS.

| A                                     | В                           | <b>C</b>                          |
|---------------------------------------|-----------------------------|-----------------------------------|
| <br>_ • • • • • • • • • • • • • • • • |                             | <i>[</i>                          |
| Cap for upper HB/FB - 2pcs            | Horizontal bar HB/FB - 2pcs | Horizontal bar HB/FB - 6pcs       |
| C1                                    | D                           | E                                 |
| ų                                     | ⟨ <u>, , ♥,</u> ,           |                                   |
| Horizontal bar FB - 1pc               | Leg (Left Front) - 1pc      | Leg (Left Back) - 1pc             |
|                                       |                             |                                   |
| Leg (Right Front) - 1pc               | Leg (Right Back) - 1pc      | Leg short (Front ) - 1pc          |
| H1                                    | 1                           | J                                 |
| ( <u> </u>                            |                             |                                   |
| Leg short (Back ) - 1pc               | Side rail (front) - 1pc     | Side rail (back) - 1pc            |
|                                       |                             |                                   |
| Long guard rail - 2pcs                | Short guard rail - 2pcs     | Vertical guard rail - 2pcs        |
| N                                     | 0                           | Т                                 |
|                                       | ¢                           | (                                 |
| Support guard rail(Left) - 1pc T1     | Slat - 14pcs                | Lower horizontal bar (back) - 1pc |
|                                       |                             |                                   |
| Horizontal bar (Front/Back) - 2pcs    |                             | Right side ladder -1pc            |
| U2                                    |                             |                                   |
| (())                                  |                             |                                   |
| Step ladder - 5pcs                    |                             |                                   |
|                                       |                             |                                   |
|                                       |                             |                                   |
|                                       |                             |                                   |