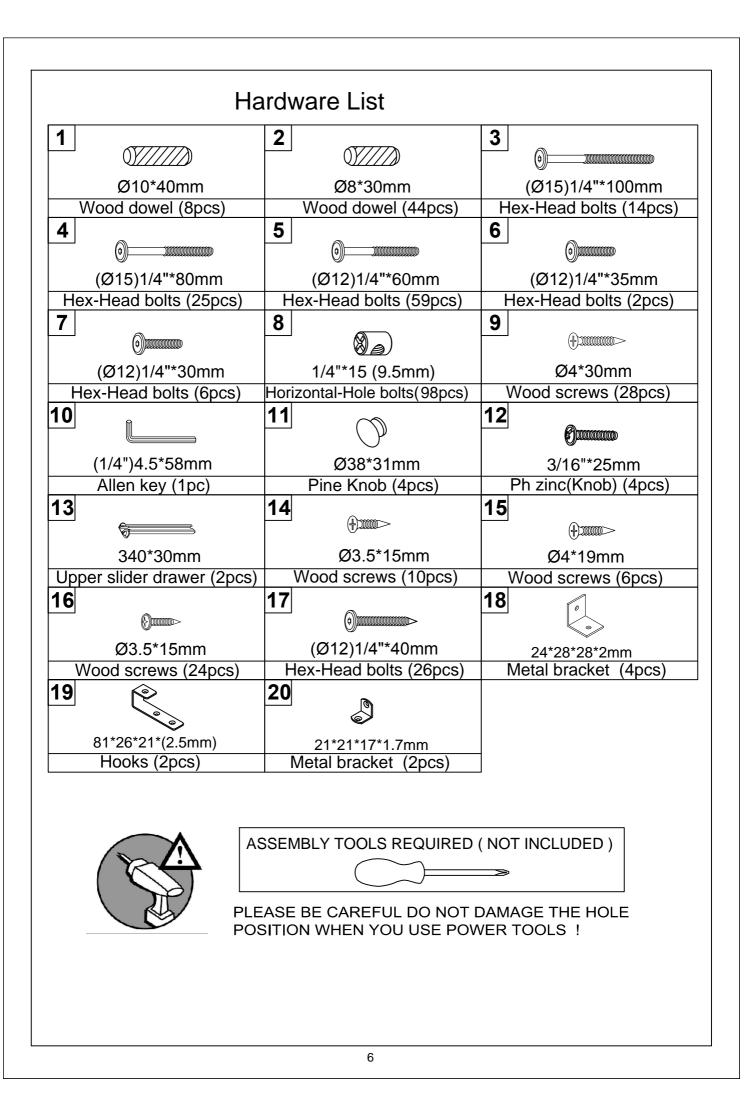

|                                   |
| Horizontal bar (Front/Back) - 2pcs    |                             | Right side ladder -1pc            |
| U2                                    |                             |                                   |
| (())                                  |                             |                                   |
| Step ladder - 5pcs                    |                             |                                   |
|                                       |                             |                                   |
|                                       |                             |                                   |
|                                       |                             |                                   |