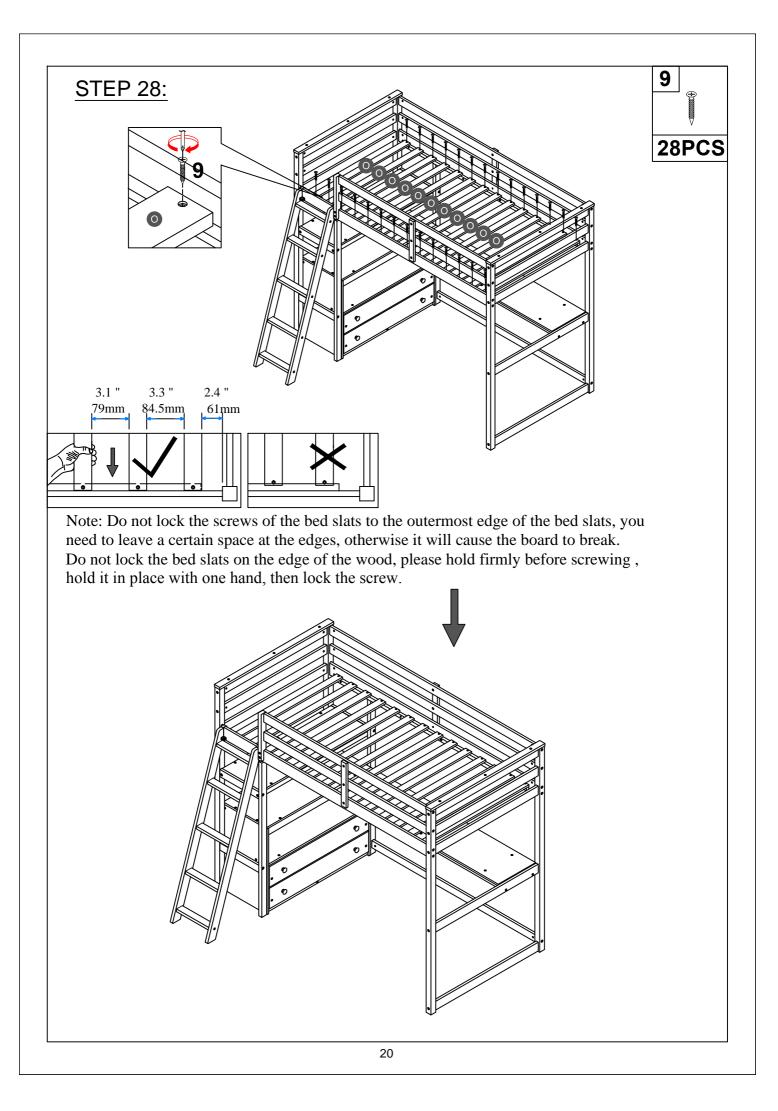

We recommend assembling your loft bed on the shipping carton to protect your floor or carpet.

Be certain all staples are out of the box before beginning assembly on the shipping carton.

USE ONLY MATTRESSES WHICH ARE 74"-75" LONG AND 38 1/2" WIDE ON UPPER AND ON LOWER BUNKS. ENSURE THICKNESS OF MATTRESS DOES NOT EXCEED 6".

SURFACE OF MATTRESS MUST BE AT LEAST 5" (127MM) BELOW THE UPPER EDGE OF GUARDRAILS.

| A                                     | В                           | <b>C</b>                          |
|---------------------------------------|-----------------------------|-----------------------------------|
| <br>_ • • • • • • • • • • • • • • • • |                             | <i>[</i>                          |
| Cap for upper HB/FB - 2pcs            | Horizontal bar HB/FB - 2pcs | Horizontal bar HB/FB - 6pcs       |
| C1                                    | D                           | E                                 |
| ų                                     | ⟨ <u>, , ♥,</u> ,           |                                   |
| Horizontal bar FB - 1pc               | Leg (Left Front) - 1pc      | Leg (Left Back) - 1pc             |
|                                       |                             |                                   |
| Leg (Right Front) - 1pc               | Leg (Right Back) - 1pc      | Leg short (Front ) - 1pc          |
| H1                                    | 1                           | J                                 |
| ( <u> </u>                            |                             |                                   |
| Leg short (Back ) - 1pc               | Side rail (front) - 1pc     | Side rail (back) - 1pc            |
|                                       |                             |                                   |
| Long guard rail - 2pcs                | Short guard rail - 2pcs     | Vertical guard rail - 2pcs        |
| N                                     | 0                           | Т                                 |
|                                       | ¢                           | (                                 |
| Support guard rail(Left) - 1pc T1     | Slat - 14pcs                | Lower horizontal bar (back) - 1pc |
|                                       |                             |                                   |
| Horizontal bar (Front/Back) - 2pcs    |                             | Right side ladder -1pc            |
| U2                                    |                             |                                   |
| (())                                  |                             |                                   |
| Step ladder - 5pcs                    |                             |                                   |
|                                       |                             |                                   |
|                                       |                             |                                   |
|                                       |                             |                                   |