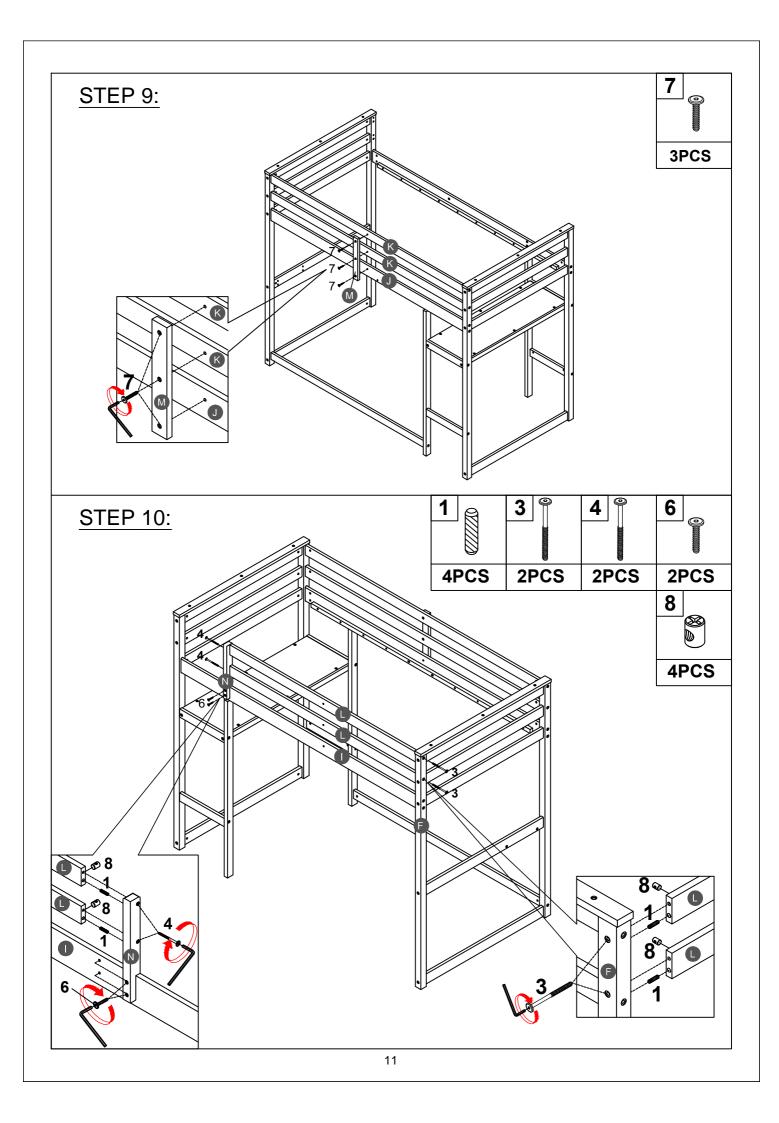

|
| Horizontal bar (Front/Back) - 2pcs    |                             | Right side ladder -1pc            |
| U2                                    |                             |                                   |
| (())                                  |                             |                                   |
| Step ladder - 5pcs                    |                             |                                   |
|                                       |                             |                                   |
|                                       |                             |                                   |
|                                       |                             |                                   |