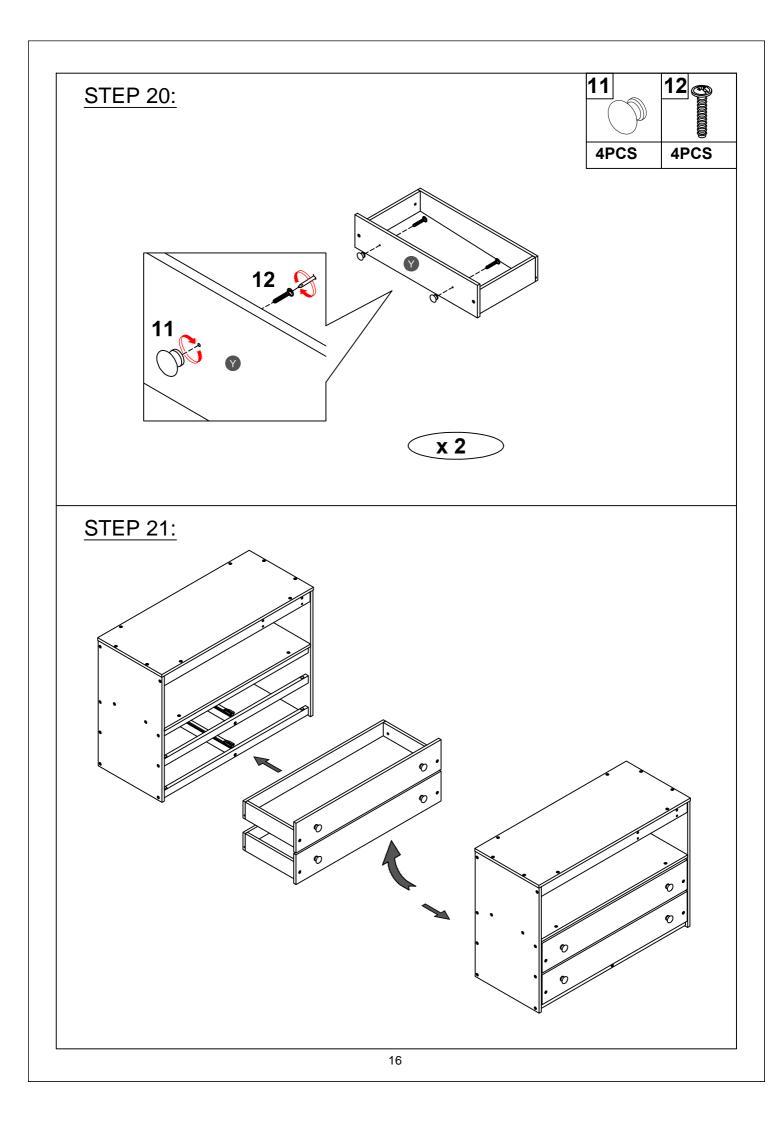

We recommend assembling your loft bed on the shipping carton to protect your floor or carpet.

Be certain all staples are out of the box before beginning assembly on the shipping carton.

USE ONLY MATTRESSES WHICH ARE 74"-75" LONG AND 38 1/2" WIDE ON UPPER AND ON LOWER BUNKS. ENSURE THICKNESS OF MATTRESS DOES NOT EXCEED 6".

SURFACE OF MATTRESS MUST BE AT LEAST 5" (127MM) BELOW THE UPPER EDGE OF GUARDRAILS.

| A                                     | В                           | <b>C</b>                          |
|---------------------------------------|-----------------------------|-----------------------------------|
| <br>_ • • • • • • • • • • • • • • • • |                             | <i>[</i>                          |
| Cap for upper HB/FB - 2pcs            | Horizontal bar HB/FB - 2pcs | Horizontal bar HB/FB - 6pcs       |
| C1                                    | D                           | E                                 |
| ų                                     | ⟨ <u>, , ♥,</u> ,           |                                   |
| Horizontal bar FB - 1pc               | Leg (Left Front) - 1pc      | Leg (Left Back) - 1pc             |
|                                       |                             |                                   |
| Leg (Right Front) - 1pc               | Leg (Right Back) - 1pc      | Leg short (Front ) - 1pc          |
| H1                                    | 1                           | J                                 |
| ( <u> </u>                            |                             |                                   |
| Leg short (Back ) - 1pc               | Side rail (front) - 1pc     | Side rail (back) - 1pc            |
|                                       |                             |                                   |
| Long guard rail - 2pcs                | Short guard rail - 2pcs     | Vertical guard rail - 2pcs        |
| N                                     | 0                           | Т                                 |
|                                       | ¢                           | (                                 |
| Support guard rail(Left) - 1pc T1     | Slat - 14pcs                | Lower horizontal bar (back) - 1pc |
|                                       |                             |                                   |
| Horizontal bar (Front/Back) - 2pcs    |                             | Right side ladder -1pc            |
| U2                                    |                             |                                   |
| (())                                  |                             |                                   |
| Step ladder - 5pcs                    |                             |                                   |
|                                       |                             |                                   |
|                                       |                             |                                   |
|                                       |                             |                                   |