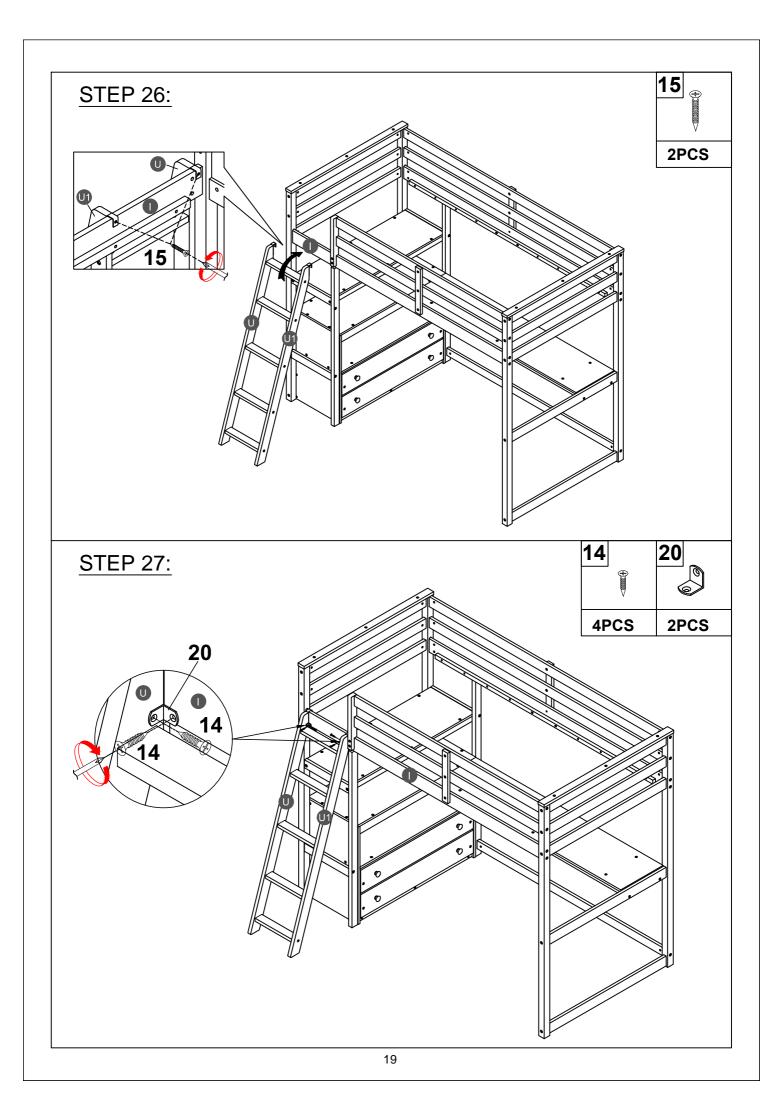

## SAFETY WARNINGS AND GENERAL NOTES:

Follow the information on the warnings on the loft bed end structure and on the carton. Do not remove the warning label from the bed. Always use the recommended size mattress on mattress support, or both, to help prevent the likelihood of entrapment or falls.

The top surface of the mattress must be at least 5\*inch (127mm) below the upper edge of the guardrail.

Do not allow children under 6 years of age to use the upper bunk.

Periodically check and ensure the guardrail, ladder and other components are in their proper position, free from damage, and all connectors are tight.

Do not allow horseplay on or under beds.

Always prohibit jumping on the bed.

Prohibit more than one person on upper bunk.

Always use the ladder for entering and leaving the upper bunk.

Do not use substitute parts.Contact the manufacturer or dealer for replacement parts.

Use of a night-light may provide added safely precaution for a child using the upper bunk.

Always use guardrails on both long sides of the upper bunk.

If the loft bed will be placed next to a wall, the guardrail that runs the full length of the bed should be placed against the wall to prevent entrapment between the bed and the wall.

The use of water or sleep flotation mattresses is prohibited.

STRANGULATION HAZARD-Never attach or hang items to any part of the loft bed that are not designed for use with the bed.

Keep these instructions for future reference.