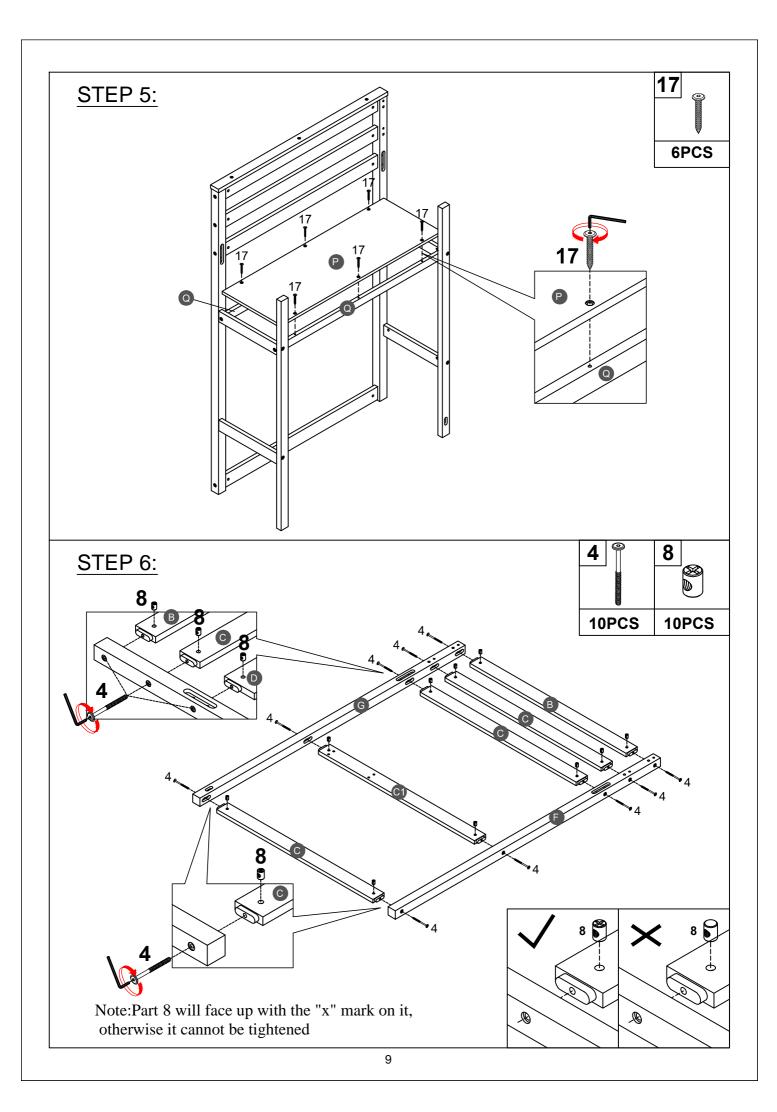

SURFACE OF MATTRESS MUST BE AT LEAST 5" (127MM) BELOW THE UPPER EDGE OF GUARDRAILS.

| A                                     | В                           | <b>C</b>                          |
|---------------------------------------|-----------------------------|-----------------------------------|
| <br>_ • • • • • • • • • • • • • • • • |                             | <i>[</i>                          |
| Cap for upper HB/FB - 2pcs            | Horizontal bar HB/FB - 2pcs | Horizontal bar HB/FB - 6pcs       |
| C1                                    | D                           | E                                 |
| ų                                     | ⟨ <u>, , ♥,</u> ,           |                                   |
| Horizontal bar FB - 1pc               | Leg (Left Front) - 1pc      | Leg (Left Back) - 1pc             |
|                                       |                             |                                   |
| Leg (Right Front) - 1pc               | Leg (Right Back) - 1pc      | Leg short (Front ) - 1pc          |
| H1                                    | 1                           | J                                 |
| ( <u> </u>                            |                             |                                   |
| Leg short (Back ) - 1pc               | Side rail (front) - 1pc     | Side rail (back) - 1pc            |
|                                       |                             |                                   |
| Long guard rail - 2pcs                | Short guard rail - 2pcs     | Vertical guard rail - 2pcs        |
| N                                     | 0                           | Т                                 |
|                                       | ¢                           | (                                 |
| Support guard rail(Left) - 1pc T1     | Slat - 14pcs                | Lower horizontal bar (back) - 1pc |
|                                       |                             |                                   |
| Horizontal bar (Front/Back) - 2pcs    |                             | Right side ladder -1pc            |
| U2                                    |                             |                                   |
| (())                                  |                             |                                   |
| Step ladder - 5pcs                    |                             |                                   |
|                                       |                             |                                   |
|                                       |                             |                                   |
|                                       |                             |                                   |