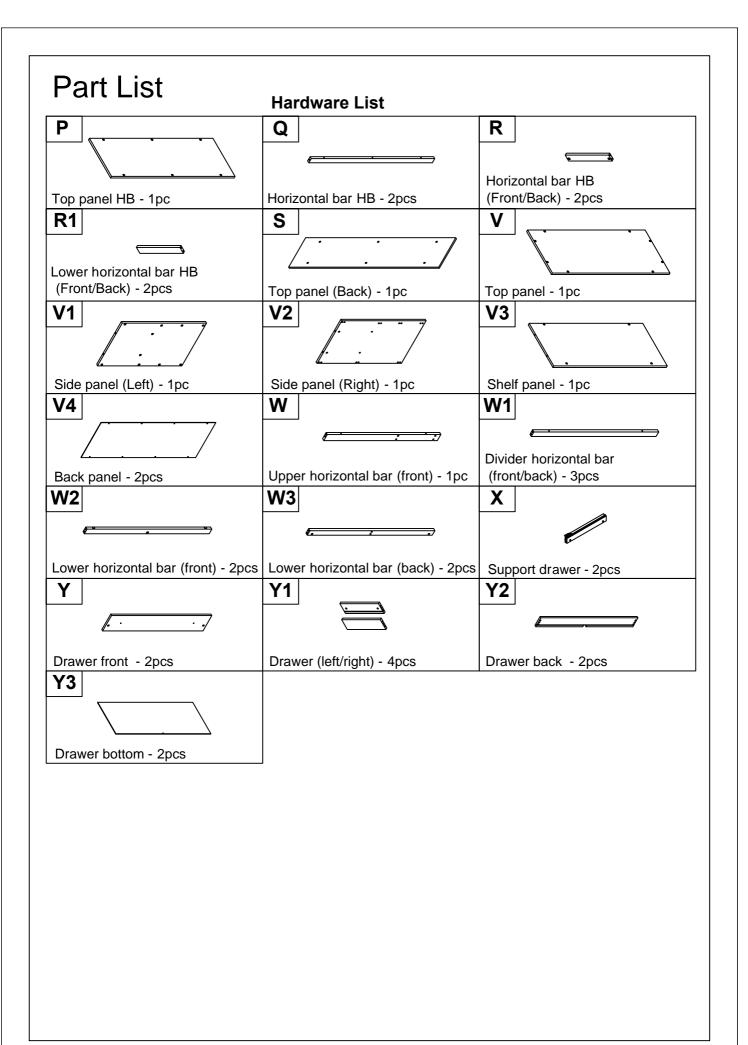

SURFACE OF MATTRESS MUST BE AT LEAST 5" (127MM) BELOW THE UPPER EDGE OF GUARDRAILS.

| A                                     | В                           | <b>C</b>                          |
|---------------------------------------|-----------------------------|-----------------------------------|
| <br>_ • • • • • • • • • • • • • • • • |                             | <i>[</i>                          |
| Cap for upper HB/FB - 2pcs            | Horizontal bar HB/FB - 2pcs | Horizontal bar HB/FB - 6pcs       |
| C1                                    | D                           | E                                 |
| ų                                     | ⟨ <u>, , ♥,</u> ,           |                                   |
| Horizontal bar FB - 1pc               | Leg (Left Front) - 1pc      | Leg (Left Back) - 1pc             |
|                                       |                             |                                   |
| Leg (Right Front) - 1pc               | Leg (Right Back) - 1pc      | Leg short (Front ) - 1pc          |
| H1                                    | 1                           | J                                 |
| ( <u> </u>                            |                             |                                   |
| Leg short (Back ) - 1pc               | Side rail (front) - 1pc     | Side rail (back) - 1pc            |
|                                       |                             |                                   |
| Long guard rail - 2pcs                | Short guard rail - 2pcs     | Vertical guard rail - 2pcs        |
| N                                     | 0                           | Т                                 |
|                                       | ¢                           | (                                 |
| Support guard rail(Left) - 1pc T1     | Slat - 14pcs                | Lower horizontal bar (back) - 1pc |
|                                       |                             |                                   |
| Horizontal bar (Front/Back) - 2pcs    |                             | Right side ladder -1pc            |
| U2                                    |                             |                                   |
| (())                                  |                             |                                   |
| Step ladder - 5pcs                    |                             |                                   |
|                                       |                             |                                   |
|                                       |                             |                                   |
|                                       |                             |                                   |