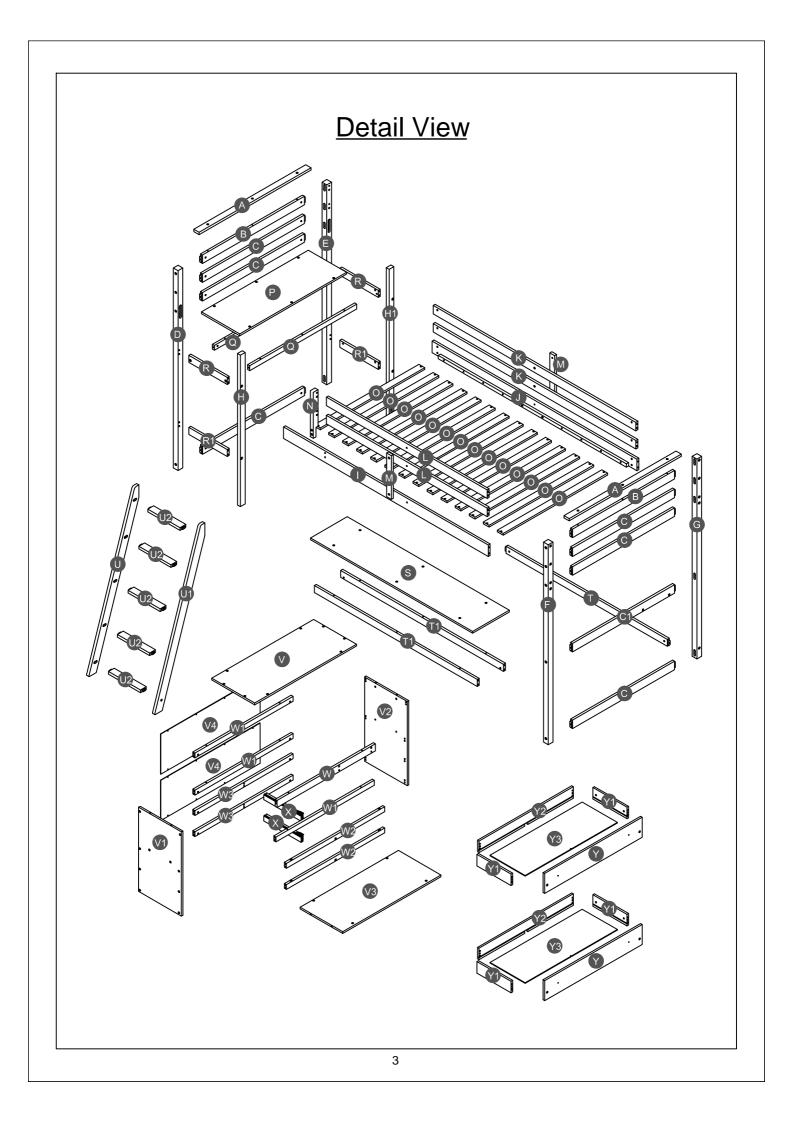

SURFACE OF MATTRESS MUST BE AT LEAST 5" (127MM) BELOW THE UPPER EDGE OF GUARDRAILS.

| A                                     | В                           | <b>C</b>                          |
|---------------------------------------|-----------------------------|-----------------------------------|
| <br>_ • • • • • • • • • • • • • • • • |                             | <i>[</i>                          |
| Cap for upper HB/FB - 2pcs            | Horizontal bar HB/FB - 2pcs | Horizontal bar HB/FB - 6pcs       |
| C1                                    | D                           | E                                 |
| ų                                     | ⟨ <u>, , ♥,</u> ,           |                                   |
| Horizontal bar FB - 1pc               | Leg (Left Front) - 1pc      | Leg (Left Back) - 1pc             |
|                                       |                             |                                   |
| Leg (Right Front) - 1pc               | Leg (Right Back) - 1pc      | Leg short (Front ) - 1pc          |
| H1                                    | 1                           | J                                 |
| ( <u> </u>                            |                             |                                   |
| Leg short (Back ) - 1pc               | Side rail (front) - 1pc     | Side rail (back) - 1pc            |
|                                       |                             |                                   |
| Long guard rail - 2pcs                | Short guard rail - 2pcs     | Vertical guard rail - 2pcs        |
| N                                     | 0                           | Т                                 |
|                                       | ¢                           | (                                 |
| Support guard rail(Left) - 1pc T1     | Slat - 14pcs                | Lower horizontal bar (back) - 1pc |
|                                       |                             |                                   |
| Horizontal bar (Front/Back) - 2pcs    |                             | Right side ladder -1pc            |
| U2                                    |                             |                                   |
| (())                                  |                             |                                   |
| Step ladder - 5pcs                    |                             |                                   |
|                                       |                             |                                   |
|                                       |                             |                                   |
|                                       |                             |                                   |