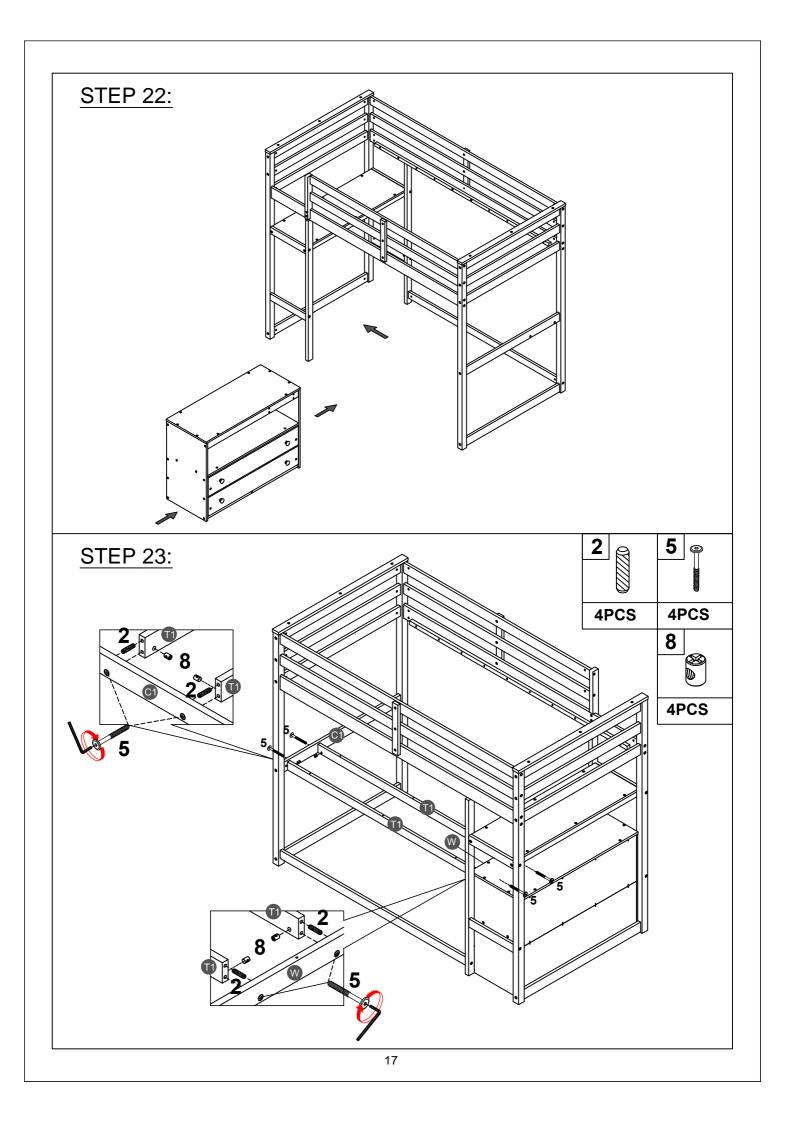

We recommend assembling your loft bed on the shipping carton to protect your floor or carpet.

Be certain all staples are out of the box before beginning assembly on the shipping carton.

USE ONLY MATTRESSES WHICH ARE 74"-75" LONG AND 38 1/2" WIDE ON UPPER AND ON LOWER BUNKS. ENSURE THICKNESS OF MATTRESS DOES NOT EXCEED 6".

SURFACE OF MATTRESS MUST BE AT LEAST 5" (127MM) BELOW THE UPPER EDGE OF GUARDRAILS.

| A                                     | В                           | <b>C</b>                          |
|---------------------------------------|-----------------------------|-----------------------------------|
| <br>_ • • • • • • • • • • • • • • • • |                             | <i>[</i>                          |
| Cap for upper HB/FB - 2pcs            | Horizontal bar HB/FB - 2pcs | Horizontal bar HB/FB - 6pcs       |
| C1                                    | D                           | E                                 |
| ų                                     | ⟨ <u>, , ♥,</u> ,           |                                   |
| Horizontal bar FB - 1pc               | Leg (Left Front) - 1pc      | Leg (Left Back) - 1pc             |
|                                       |                             |                                   |
| Leg (Right Front) - 1pc               | Leg (Right Back) - 1pc      | Leg short (Front ) - 1pc          |
| H1                                    | 1                           | J                                 |
| ( <u> </u>                            |                             |                                   |
| Leg short (Back ) - 1pc               | Side rail (front) - 1pc     | Side rail (back) - 1pc            |
|                                       |                             |                                   |
| Long guard rail - 2pcs                | Short guard rail - 2pcs     | Vertical guard rail - 2pcs        |
| N                                     | 0                           | Т                                 |
|                                       | ¢                           | (                                 |
| Support guard rail(Left) - 1pc T1     | Slat - 14pcs                | Lower horizontal bar (back) - 1pc |
|                                       |                             |                                   |
| Horizontal bar (Front/Back) - 2pcs    |                             | Right side ladder -1pc            |
| U2                                    |                             |                                   |
| (())                                  |                             |                                   |
| Step ladder - 5pcs                    |                             |                                   |
|                                       |                             |                                   |
|                                       |                             |                                   |
|                                       |                             |                                   |