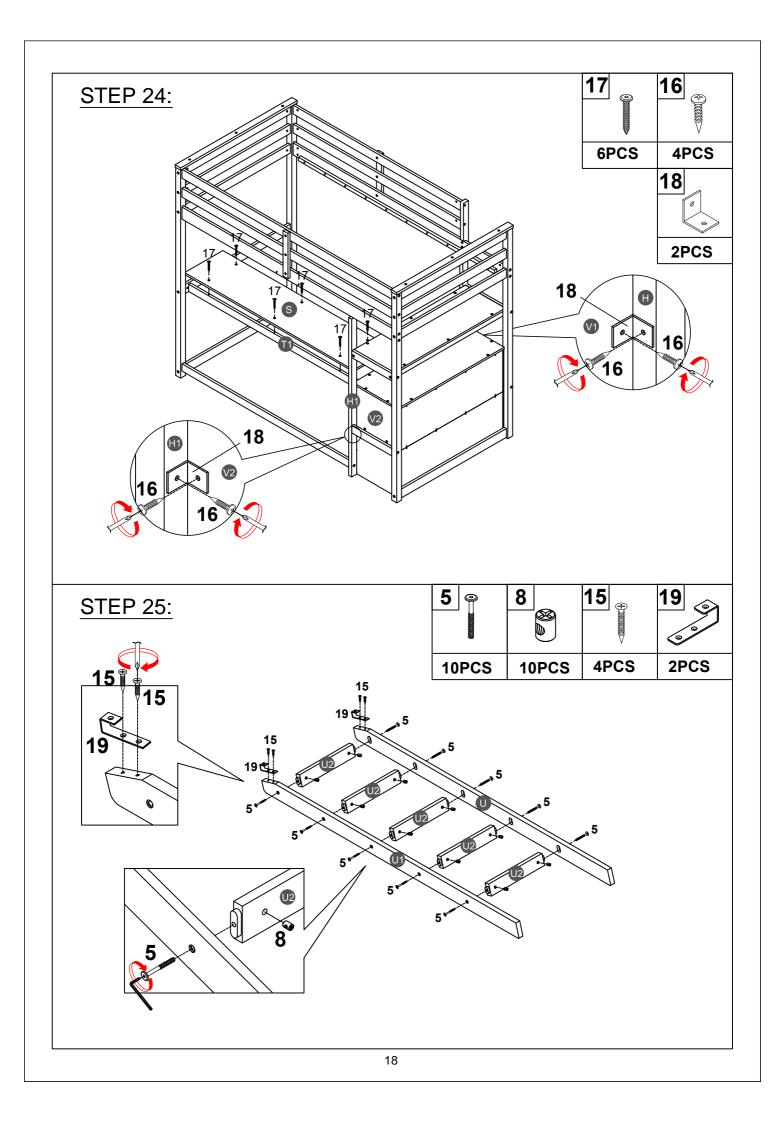

We recommend assembling your loft bed on the shipping carton to protect your floor or carpet.

Be certain all staples are out of the box before beginning assembly on the shipping carton.

USE ONLY MATTRESSES WHICH ARE 74"-75" LONG AND 38 1/2" WIDE ON UPPER AND ON LOWER BUNKS. ENSURE THICKNESS OF MATTRESS DOES NOT EXCEED 6".

SURFACE OF MATTRESS MUST BE AT LEAST 5" (127MM) BELOW THE UPPER EDGE OF GUARDRAILS.

| A                                     | В                           | <b>C</b>                          |
|---------------------------------------|-----------------------------|-----------------------------------|
| <br>_ • • • • • • • • • • • • • • • • |                             | <i>[</i>                          |
| Cap for upper HB/FB - 2pcs            | Horizontal bar HB/FB - 2pcs | Horizontal bar HB/FB - 6pcs       |
| C1                                    | D                           | E                                 |
| ų                                     | ⟨ <u>, , ♥,</u> ,           |                                   |
| Horizontal bar FB - 1pc               | Leg (Left Front) - 1pc      | Leg (Left Back) - 1pc             |
|                                       |                             |                                   |
| Leg (Right Front) - 1pc               | Leg (Right Back) - 1pc      | Leg short (Front ) - 1pc          |
| H1                                    | 1                           | J                                 |
| ( <u> </u>                            |                             |                                   |
| Leg short (Back ) - 1pc               | Side rail (front) - 1pc     | Side rail (back) - 1pc            |
|                                       |                             |                                   |
| Long guard rail - 2pcs                | Short guard rail - 2pcs     | Vertical guard rail - 2pcs        |
| N                                     | 0                           | Т                                 |
|                                       | ¢                           | (                                 |
| Support guard rail(Left) - 1pc T1     | Slat - 14pcs                | Lower horizontal bar (back) - 1pc |
|                                       |                             |                                   |
| Horizontal bar (Front/Back) - 2pcs    |                             | Right side ladder -1pc            |
| U2                                    |                             |                                   |
| (())                                  |                             |                                   |
| Step ladder - 5pcs                    |                             |                                   |
|                                       |                             |                                   |
|                                       |                             |                                   |
|                                       |                             |                                   |