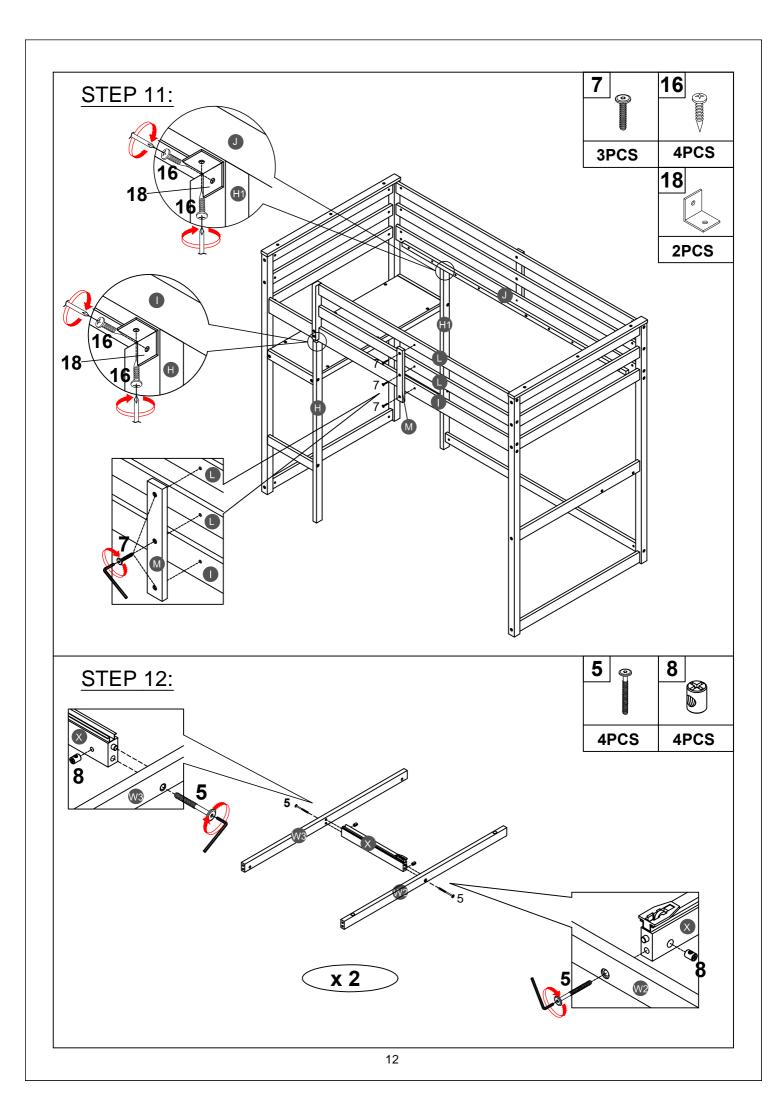

|
| Horizontal bar (Front/Back) - 2pcs    |                             | Right side ladder -1pc            |
| U2                                    |                             |                                   |
| (())                                  |                             |                                   |
| Step ladder - 5pcs                    |                             |                                   |
|                                       |                             |                                   |
|                                       |                             |                                   |
|                                       |                             |                                   |