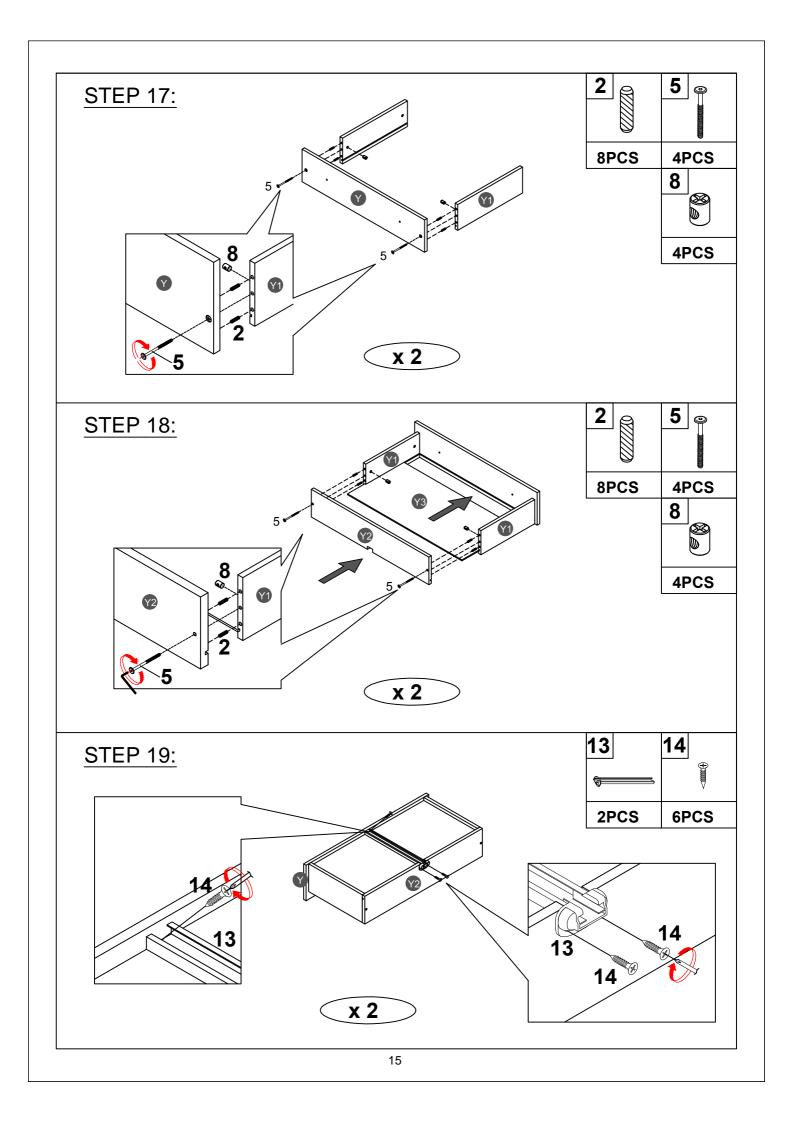

We recommend assembling your loft bed on the shipping carton to protect your floor or carpet.

Be certain all staples are out of the box before beginning assembly on the shipping carton.

USE ONLY MATTRESSES WHICH ARE 74"-75" LONG AND 38 1/2" WIDE ON UPPER AND ON LOWER BUNKS. ENSURE THICKNESS OF MATTRESS DOES NOT EXCEED 6".

SURFACE OF MATTRESS MUST BE AT LEAST 5" (127MM) BELOW THE UPPER EDGE OF GUARDRAILS.

| A                                     | В                           | <b>C</b>                          |
|---------------------------------------|-----------------------------|-----------------------------------|
| <br>_ • • • • • • • • • • • • • • • • |                             | <i>[</i>                          |
| Cap for upper HB/FB - 2pcs            | Horizontal bar HB/FB - 2pcs | Horizontal bar HB/FB - 6pcs       |
| C1                                    | D                           | E                                 |
| ų                                     | ⟨ <u>, , ♥,</u> ,           |                                   |
| Horizontal bar FB - 1pc               | Leg (Left Front) - 1pc      | Leg (Left Back) - 1pc             |
|                                       |                             |                                   |
| Leg (Right Front) - 1pc               | Leg (Right Back) - 1pc      | Leg short (Front ) - 1pc          |
| H1                                    | 1                           | J                                 |
| ( <u> </u>                            |                             |                                   |
| Leg short (Back ) - 1pc               | Side rail (front) - 1pc     | Side rail (back) - 1pc            |
|                                       |                             |                                   |
| Long guard rail - 2pcs                | Short guard rail - 2pcs     | Vertical guard rail - 2pcs        |
| N                                     | 0                           | Т                                 |
|                                       | ¢                           | (                                 |
| Support guard rail(Left) - 1pc T1     | Slat - 14pcs                | Lower horizontal bar (back) - 1pc |
|                                       |                             |                                   |
| Horizontal bar (Front/Back) - 2pcs    |                             | Right side ladder -1pc            |
| U2                                    |                             |                                   |
| (())                                  |                             |                                   |
| Step ladder - 5pcs                    |                             |                                   |
|                                       |                             |                                   |
|                                       |                             |                                   |
|                                       |                             |                                   |