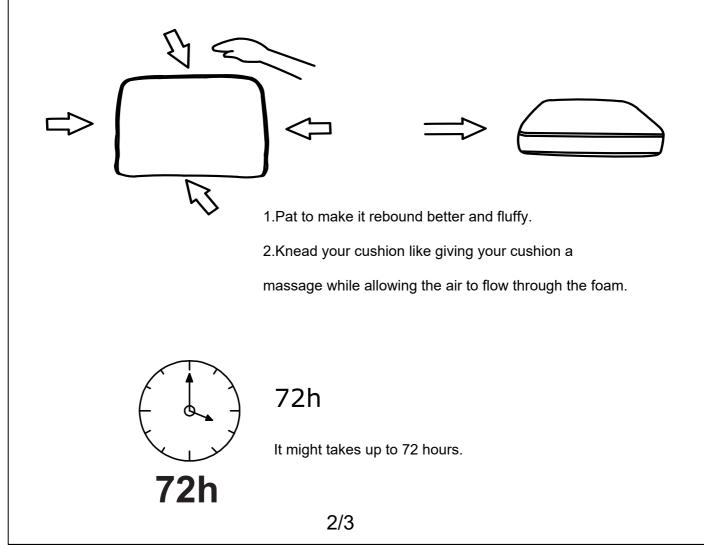

## TIPS:

- 1. The sectional sofa comes in 4 separate boxes, might be delivered at different times. Please wait several days patiently.
- 2. Due to differences of light effects, the actual color of the materials might be slightly different from the pictures.
- 3. No Assembly Required. This sofa can free of your stereotyped nightmare of furniture assembly.
- 4. Due to package compression for better shipment, the fabric may have wrinkles.
- 5. Please take all packages out and pat every part to make it rebound better and fluffy, so that it can restore to picture-like status.
- 6. Please keep children away from the plastic bags.

7.As the cushions are all vacuum compressed for etter shipment, there will be some wrinkles. Please

give your cushions up to 72 hours to reach their original size and the wrinkles will basically disapear.