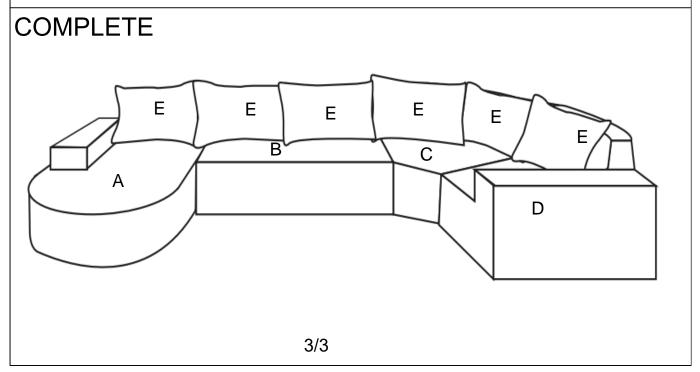

## PART LIST:

| NO | DESCRIPTION              | SKETCH | QTY  |                        |
|----|--------------------------|--------|------|------------------------|
| A  | LOUNGE<br>CHAIR FRAME    | A      | 1PC  | N719P194233<br>A*1 E*1 |
| В  | LOVESEAT<br>FRAME        | B      | 1PC  | N719P194238<br>B*1 E*2 |
| С  | SPECIAL-SHAPE<br>FRAME   |        | 1PCS | N719P194242<br>C*1 E*2 |
| D  | ONE-PERSON<br>SEAT FRAME |        | 1PCS | N719P194244<br>D*1 E*1 |
| Е  | PILLOW                   | Ē      | 6PCS |                        |