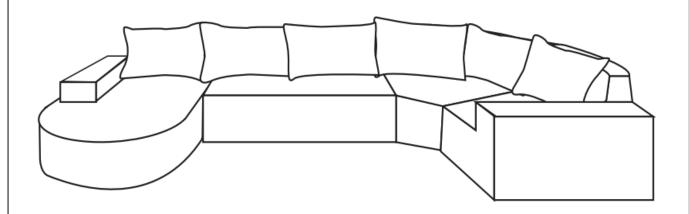

## TIPS:

- 1. The sectional sofa comes in 4 separate boxes, might be delivered at different times. Please wait several days patiently.
- 2. Due to differences of light effects, the actual color of the materials might be slightly different from the pictures.
- 3. No Assembly Required. This sofa can free of your stereotyped nightmare of furniture assembly.
- 4. Due to package compression for better shipment, the fabric may have wrinkles.
- 5. Please take all packages out and pat every part to make it rebound better and fluffy, so that it can restore to picture-like status.
- 6. Please keep children away from the plastic bags.

## PART LIST:

| NO | DESCRIPTION              | SKETCH | QTY  |                        |
|----|--------------------------|--------|------|------------------------|
| A  | LOUNGE<br>CHAIR FRAME    | A      | 1PC  | N719P194233<br>A*1 E*1 |
| В  | LOVESEAT<br>FRAME        | B      | 1PC  | N719P194238<br>B*1 E*2 |
| С  | SPECIAL-SHAPE<br>FRAME   |        | 1PCS | N719P194242<br>C*1 E*2 |
| D  | ONE-PERSON<br>SEAT FRAME |        | 1PCS | N719P194244<br>D*1 E*1 |
| Е  | PILLOW                   | Ē      | 6PCS |                        |