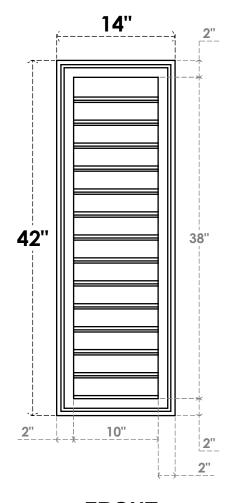

## **GVPVE14X4202SF**

14"W X 42"H RECTANGLE SURFACE MOUNT PVC GABLE VENT: FUNCTIONAL, W/ 2"W X 1-1/2"P **BRICKMOULD FRAME** 

**VENTING AREA: 32.5 SQ IN** LOUVER HEIGHT: 2 3/4"

LOUVER QTY: 14

**FRONT** 

SIDE