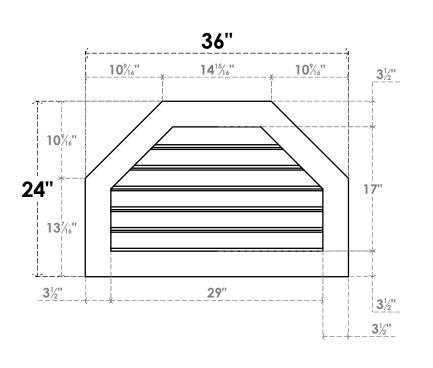

## GVPOT36X2401SF

36"W X 24"H OCTAGONAL TOP SURFACE MOUNT PVC GABLE VENT: FUNCTIONAL, W/ 3-1/2"W X 1"P STANDARD FRAME

**VENTING AREA: 32.01 SQ IN** 

LOUVER HEIGHT: 2 7/8"

LOUVER QTY: 6

**FRONT** 

SIDE

EKENA MILLWORK 2300 WEST MAIN ST. CLARKSVILLE, TX 75426 TOLL FREE: 866-607-0453 WWW.EKENAMILLWORK.COM