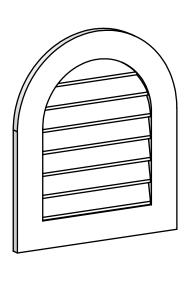

## GVPRT22X2601SN

22"W X 26"H ROUND TOP SURFACE MOUNT PVC GABLE VENT: NON-FUNCTIONAL, W/ 3-1/2"W X 1"P STANDARD FRAME

**FRONT** 

SIDE

LOUVER HEIGHT: 2 3/4"

LOUVER QTY: 7

1. INSTALLATION TO BE COMPLETED IN ACCORDANCE WITH MANUFACTURER'S SPECIFICATIONS. 2. DRAWING MAY NOT BE TO SCALE