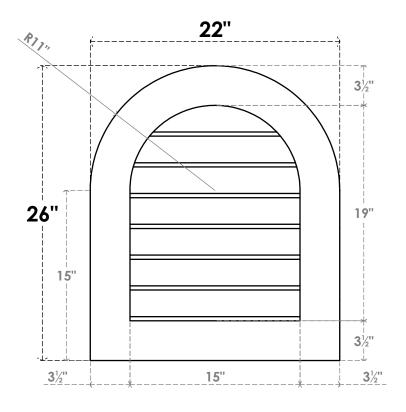

## GVPRT22X2601SN

22"W X 26"H ROUND TOP SURFACE MOUNT PVC GABLE VENT: NON-FUNCTIONAL, W/ 3-1/2"W X 1"P STANDARD FRAME

**FRONT** 

SIDE

LOUVER HEIGHT: 2 3/4"

LOUVER QTY: 7

1. INSTALLATION TO BE COMPLETED IN ACCORDANCE WITH MANUFACTURER'S SPECIFICATIONS. 2. DRAWING MAY NOT BE TO SCALE