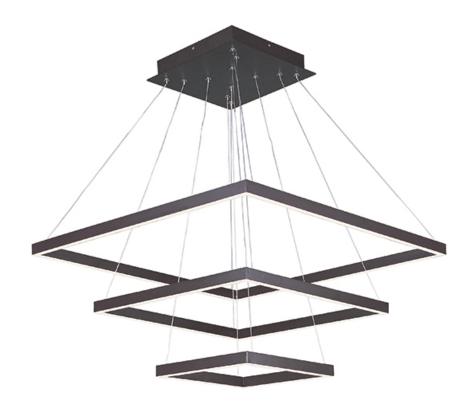

### **PRODUCT DESCRIPTION**

Cubist art reimagined through lighting, the Quad collection features suspended aluminum squares finished in a warm Bronze in multiple tiers, illuminated by high powered dimmable LEDs housed within the frame. The collection offers tremendous design flexibility with adjustable connectors for multiple configurations. The hanging illuminated squares serve as kinetic sculptures, adding a dimension of movement of the room.