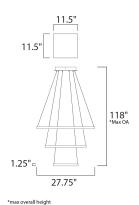

## **MEASUREMENTS**

DIMENSION : 27.75" L x 27.75" W x 1.25" H

MAX OAH : 120" OAH

CANOPY : 11.5" W x 1.75" H x 11.5" L

HANGING WEIGHT : 5.94 lb