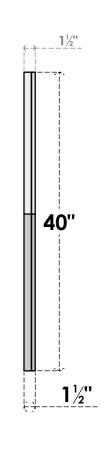

## GVPOL38X4002SN

38"W X 40"H HALF OCTAGON TOP LEFT SURFACE MOUNT PVC GABLE VENT: NON-FUNCTIONAL, W/ 2"W X 1-1/2"P BRICKMOULD FRAME

**FRONT** 

SIDE

LOUVER HEIGHT: 2 3/4" LOUVER QTY: 13

EKENA MILLWORK 2300 WEST MAIN ST. CLARKSVILLE, TX 75426 TOLL FREE: 866-607-0453 WWW.EKENAMILLWORK.COM