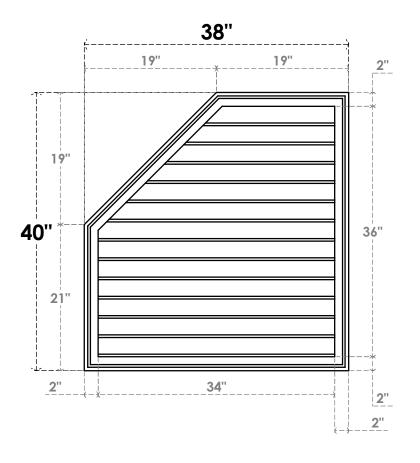

## GVPOL38X4002SN

38"W X 40"H HALF OCTAGON TOP LEFT SURFACE MOUNT PVC GABLE VENT: NON-FUNCTIONAL, W/ 2"W X 1-1/2"P BRICKMOULD FRAME

**FRONT** 

SIDE

LOUVER HEIGHT: 2 3/4" LOUVER QTY: 13

EKENA MILLWORK 2300 WEST MAIN ST. CLARKSVILLE, TX 75426 TOLL FREE: 866-607-0453 WWW.EKENAMILLWORK.COM